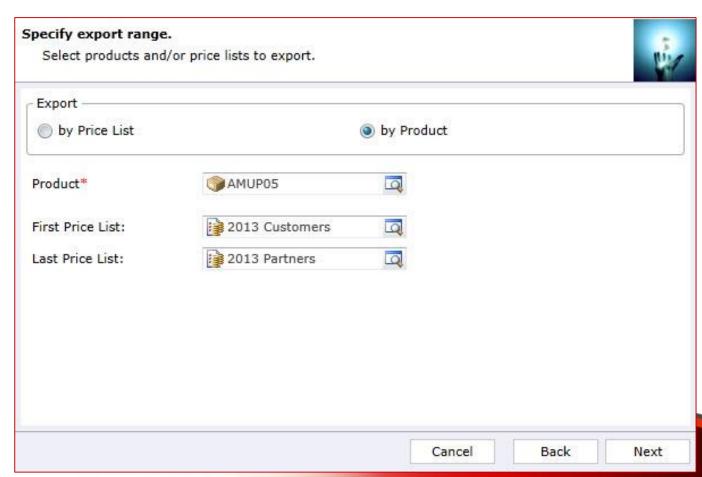

### Specify export range.

 Select how you want to identify records to export (by Price List or by Product)