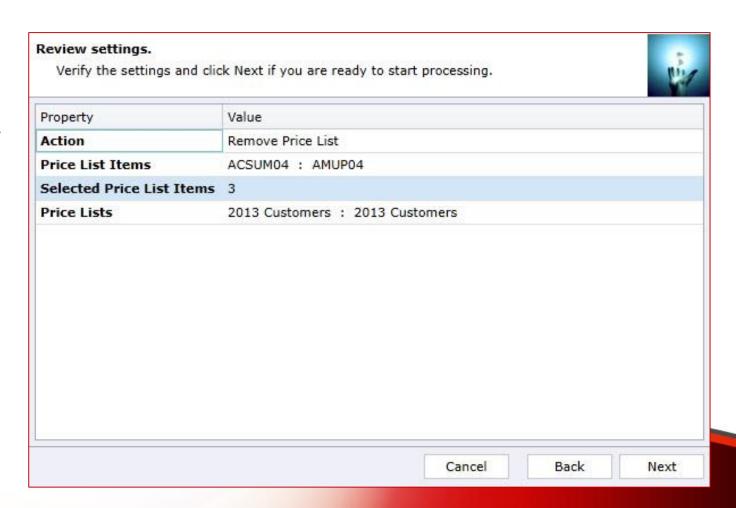

## **Review settings.**

 Verify the settings you have selected.

 Use "Back" button if you wish to make any changes.