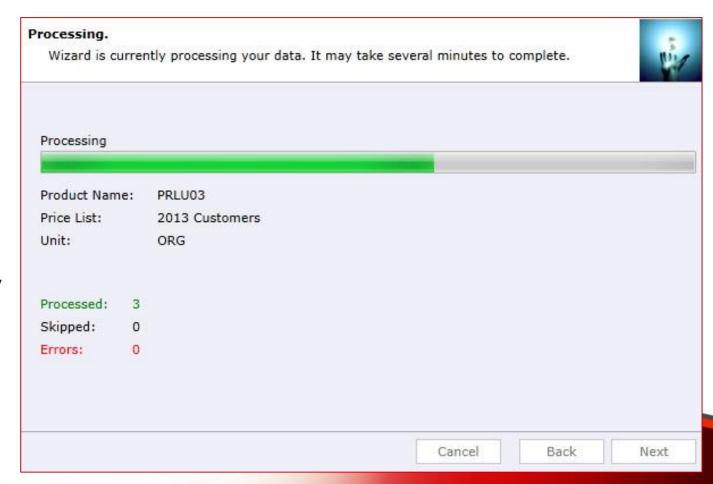

#### Processing.

- Wizard will start processing.
- Use "Show
   Report" to see
   details in case
   there were any
   errors.