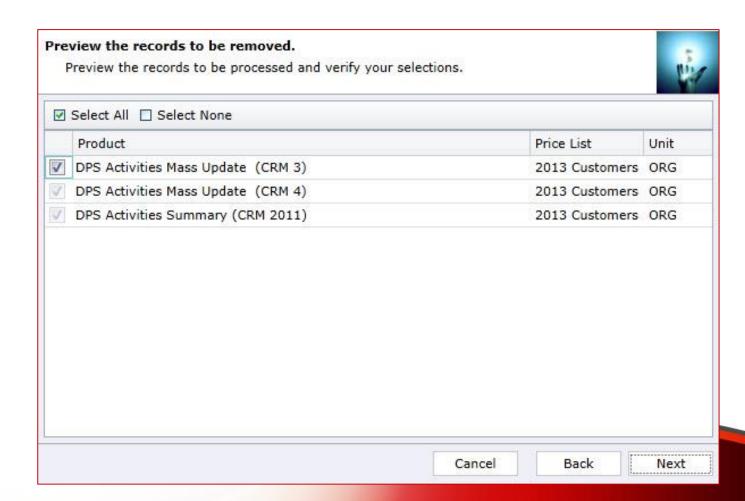

ied.

 Preview the records to be processed.





#### Review settings.

Verify the settings you have selected.

 Use "Back" button if you wish to make any changes.





#### Processing.

- Wizard will start processing.
- Use "Show
   Report" to see
   details in case
   there were any
   errors.





#### **Completed the Price List Utilities Wizard.**

 If you want to run another wizard you can run Price List Utilities again.





# REMOVE PRICE LIST WIZARD



#### Choose a wizard to complete.

 Let's see how you can remove existing price list records.





#### **Enter restrictions.**

- Enter
   restrictions to
   limit price list
   items that well
   be removed.
- Use Price List or Products as ranges.





#### Preview the records to be removed.

 Preview the records to be processed.





## **Review settings.**

 Verify the settings you have selected.

 Use "Back" button if you wish to make any changes.





#### Processing.

- Wizard will start processing.
- Use "Show
   Report" to see
   details in case
   there were any
   errors.





#### **Completed the Price List Utilities Wizard.**

 If you want to run another wizard you can run Price List Utilities again.





## IMPORT PRICE LIST WIZARD



### Choose a wizard to complete.

 Let's see how to import or update existing price list items





### **Review settings.**

 Verify the settings you have selected.

 Use "Back" button if you wish to make any changes.





### Select an input file.

 Select a file that contains price list items to import or update.





### Map fields.

 Map source import file fields to CR