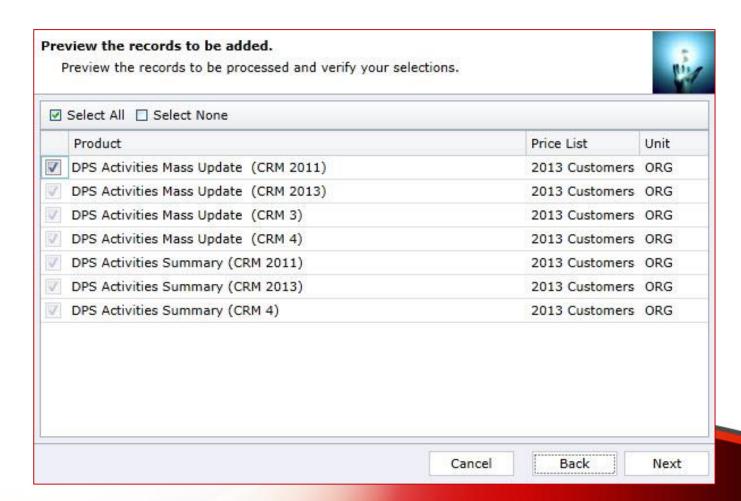

"Back" button if you wish to make any changes.





#### Processing.

- Wizard will start processing.
- Use "Show Report" to see details in case there were any errors.





#### **Completed the Price List Utilities Wizard.**

 If you want to run another wizard you can run Price List Utilities again.





# UPDATE PRICE LIST WIZARD



## Choose a wizard to complete.

 Let's see how you can update existing records in your price list.





#### **Enter restrictions.**

- You can update price list for a group of products that share the same pricing method.
- You can update multiple price list items at the same time.





## **Specify update details.**

 Indicate how the price list information should be updated.





## Preview the records to be updated.

 Preview the records to be processed.





#### Review settings.

- Verify the settings you have selected.
- Use "Back" button if you wish to make any changes.





#### Processing.

- Wizard will start processing.
- Use "Show
   Report" to see
   details in case
   there were any
   errors.





#### **Completed the Price List Utilities Wizard.**

 If you want to run another wizard you can run Price List Utilities again.





# **COPY PRICE LIST WIZARD**



#### Choose a wizard to complete.

• Let's see how you can copy existing price list from a source product to a range of similar products.





#### Select a source product and restrictions.

 Select how you want to copy information.

- You can copy price list items:
- from one Price List to another
- from oneProduct to other





#### Select a source product and restriction