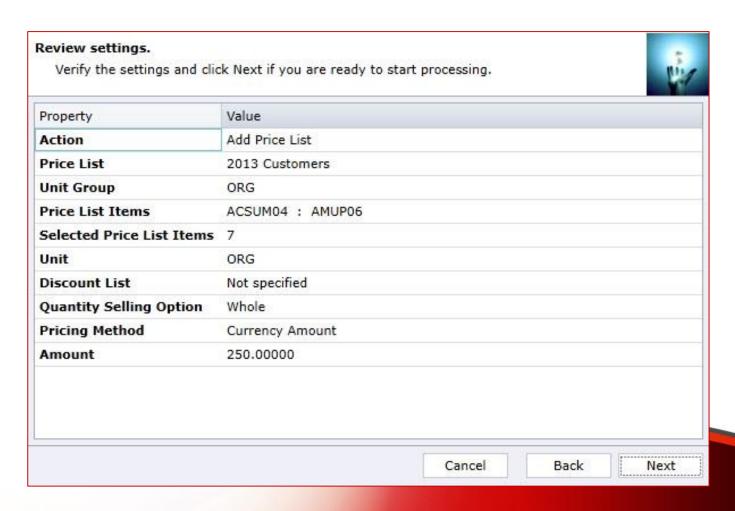

#### Review settings.

- Verify the settings you have selected.
- Use "Back" button if you wish to make any changes.