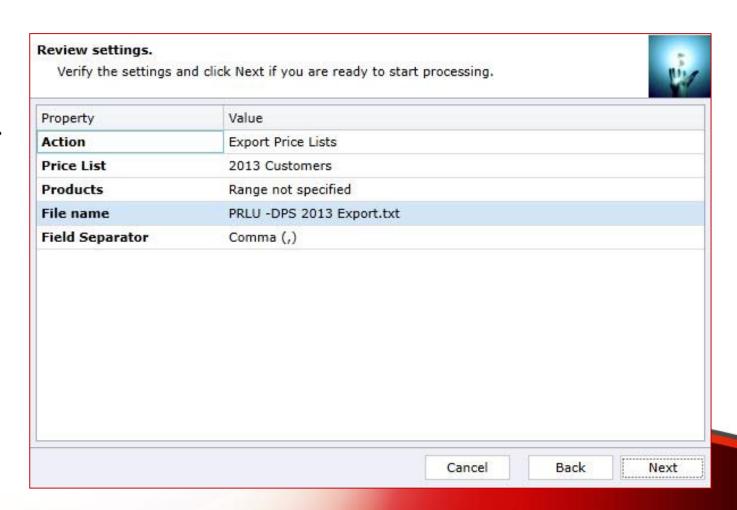

### Review settings.

Verify the settings you have selected.

 Use "Back" button if you wish to make any changes.