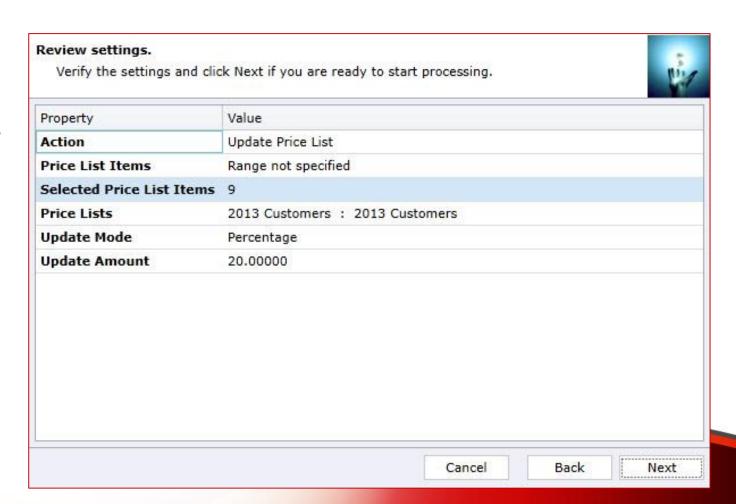

#### Review settings.

- Verify the settings you have selected.
- Use "Back" button if you wish to make any changes.