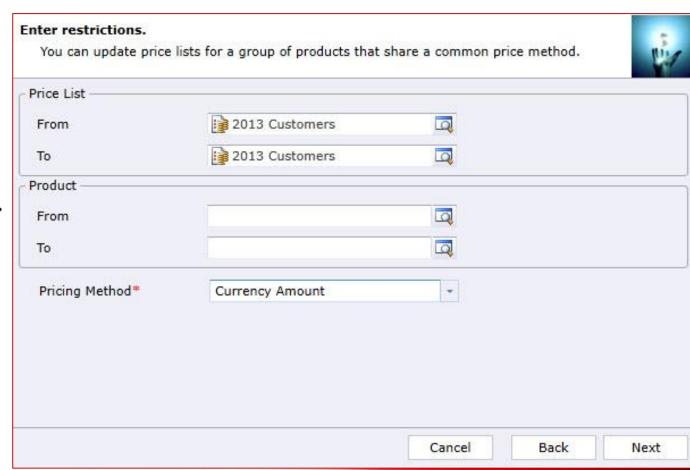

#### **Enter restrictions.**

- You can update price list for a group of products that share the same pricing method.
- You can update multiple price list items at the same time.