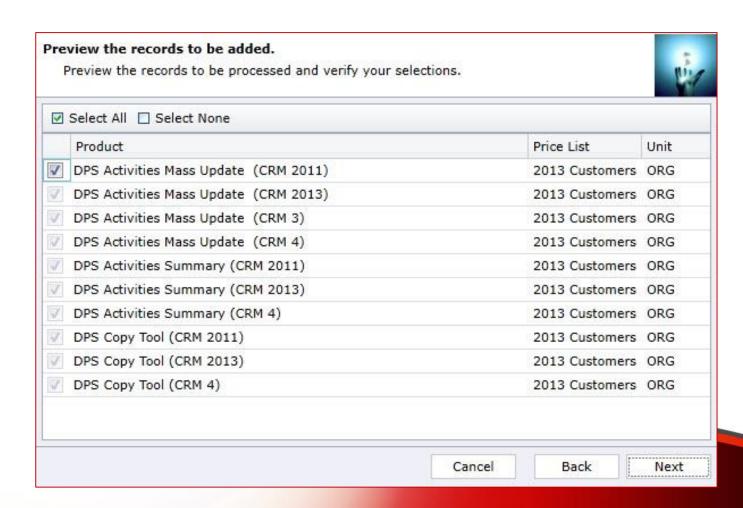

ed price list items
  - import or update price lists from a flat file
  - export price list to a file which can be used later as a source for import.



# **ADD PRICE LIST WIZARD**



#### Choose a wizard to complete.

- Select the price list procedure you wish to complete.
- Appropriate wizard will guide you through the procedure.





# **Select a price list and restrictions.**

 Select a price list you wish to update by adding new price list items.
 Specify product range.





# **Specify pricing details.**

 Specify information for new price list item





# **Specify rounding details.**

- Specify rounding details.
- This screen is not available if you have specified Currency Amount as a Pricing Method.





#### Preview the records to be added.

Preview the records to be processed.





#### Review settings.

- Verify the settings you have selected.
- Use "Back" button if you wish to make any changes.





#### Processing.

- Wizard will start processing.
- Use "Show Report" to see details in case there were any errors.





#### **Completed the Price List Utilities Wizard.**

 If you want to run another wizard you can run Price List Utilities again.





# UPDATE PRICE LIST WIZARD



## Choose a wizard to complete.

 Let's see how you can update existing records in your price list.





#### **Enter restrictions.**

- You can update price list for a group of products that share the same pricing method.
- You can update multiple price list items at the same time.





## **Specify update details.**

 Indicate how the price list information should be updated.





## P