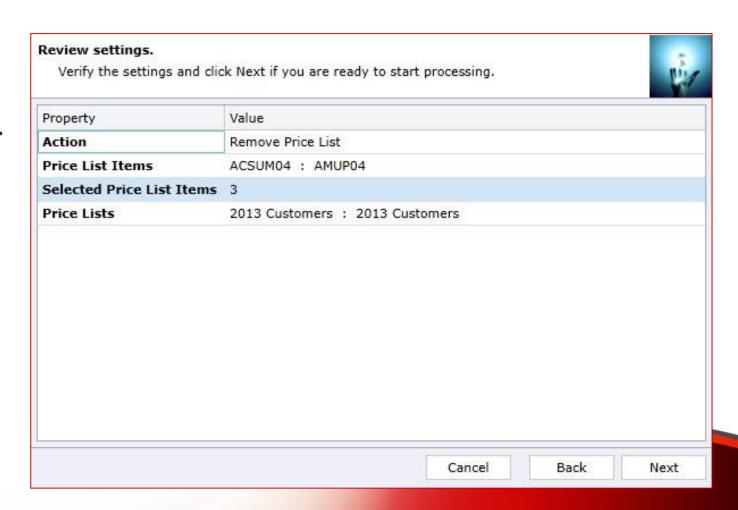

## **Review settings.**

 Verify the settings you have selected.

 Use "Back" button if you wish to make any changes.