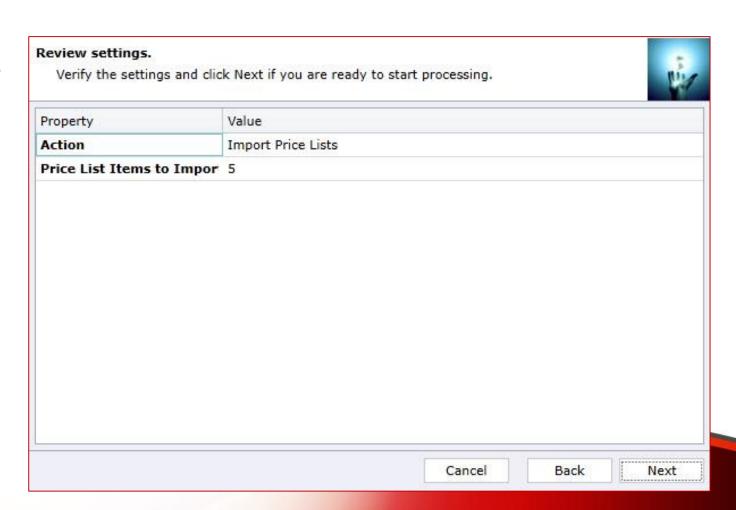

### Review settings.

 Verify settings you have selected.

 Use "Back" button if you wish to make any changes