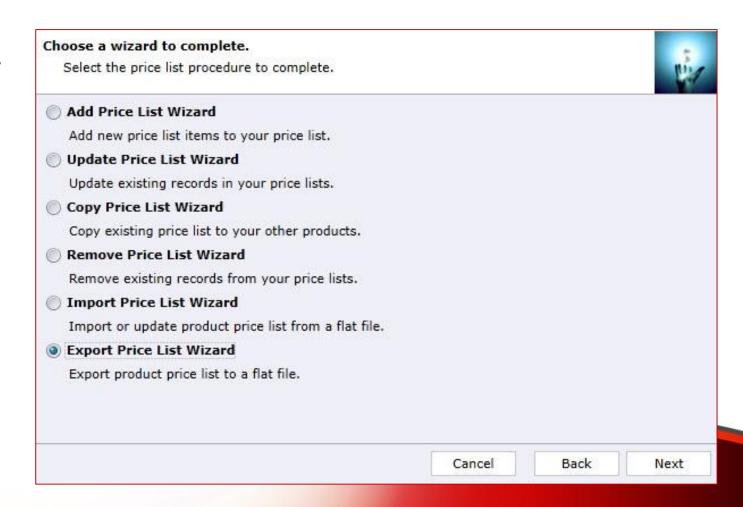

### Choose a wizard to complete.

 Let's see how to export existing price list items