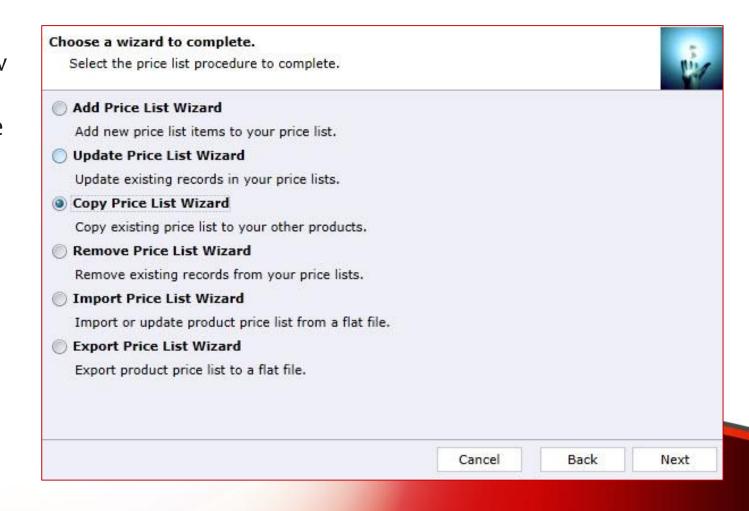

#### Choose a wizard to complete.

• Let's see how you can copy existing price list from a source product to a range of similar products.

#### Choose a wizard to complete.

- Select the price list procedure you wish to complete.
- Appropriate wizard will guide you through the procedure.