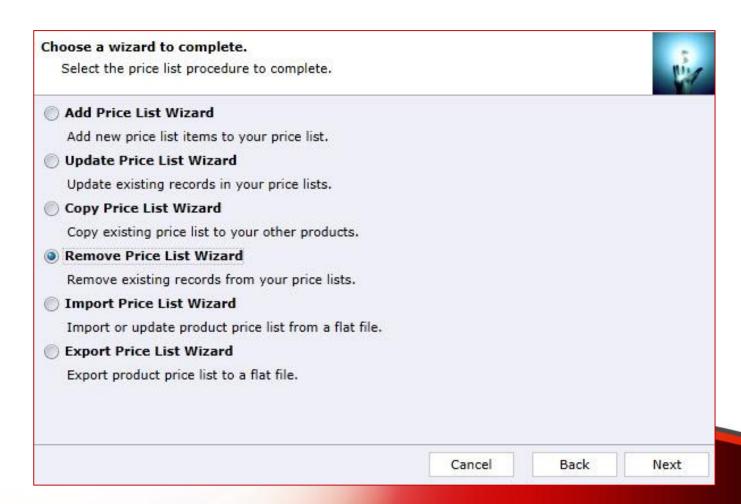

#### Choose a wizard to complete.

 Let's see how you can remove existing price list records.