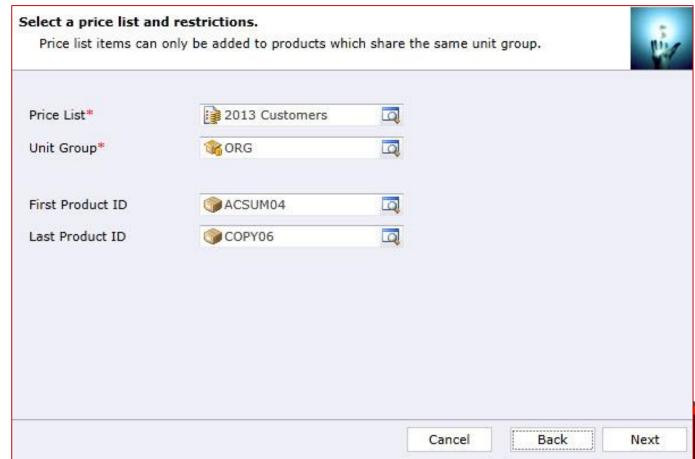

# **Select a price list and restrictions.**

 Select a price list you wish to update by adding new price list items.
 Specify product range.