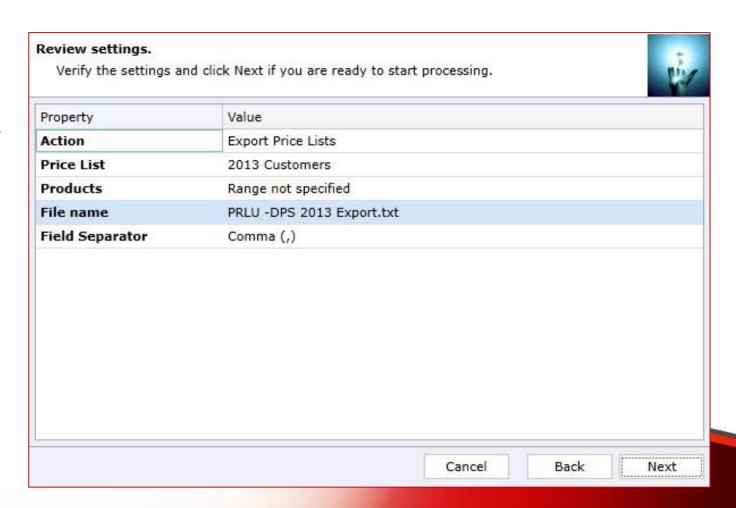

### Review settings.

Verify the settings you have selected.

 Use "Back" button if you wish to make any changes.