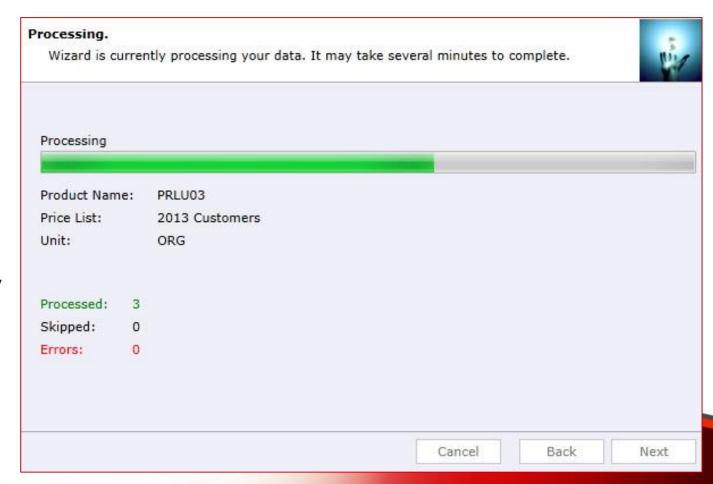

### Processing.

- Wizard will start processing.
- Use "Show
   Report" to see
   details in case
   there were any
   errors.