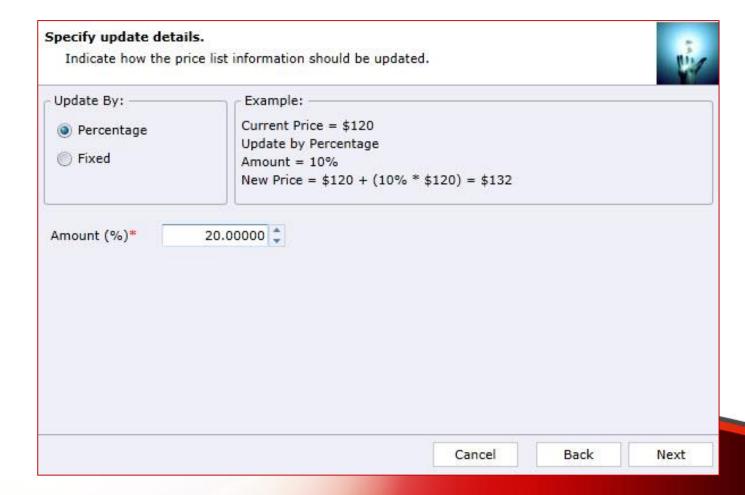

## **Specify update details.**

 Indicate how the price list information should be updated.