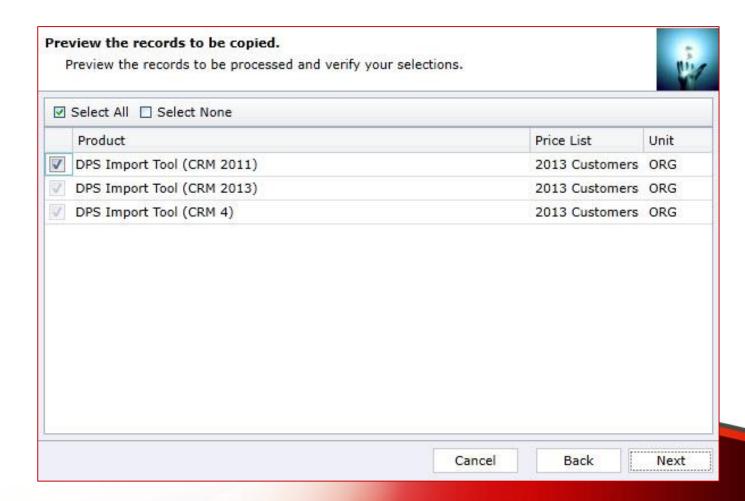

Report" to see
   details in case
   there were any
   errors.





#### **Completed the Price List Utilities Wizard.**

 If you want to run another wizard you can run Price List Utilities again.





# **COPY PRICE LIST WIZARD**



#### Choose a wizard to complete.

• Let's see how you can copy existing price list from a source product to a range of similar products.





#### Select a source product and restrictions.

 Select how you want to copy information.

- You can copy price list items:
- from one Price List to another
- from oneProduct to other





#### Select a source product and restrictions.

- Select a source
  Price List.
- Specify
   products you
   want to copy
   price
   information to.





#### Preview the records to be copied.

 Preview the records to be processed.





#### Review settings.

Verify the settings you have selected.

 Use "Back" button if you wish to make any changes.





#### Processing.

- Wizard will start processing.
- Use "Show
   Report" to see
   details in case
   there were any
   errors.





#### **Completed the Price List Utilities Wizard.**

 If you want to run another wizard you can run Price List Utilities again.





# REMOVE PRICE LIST WIZARD



#### Choose a wizard to complete.

 Let's see how you can remove existing price list records.





#### **Enter restrictions.**

- Enter
   restrictions to
   limit price list
   items that well
   be removed.
- Use Price List or Products as ranges.





#### Preview the records to be removed.

 Preview the records to be processed.





## **Review settings.**

 Verify the sett