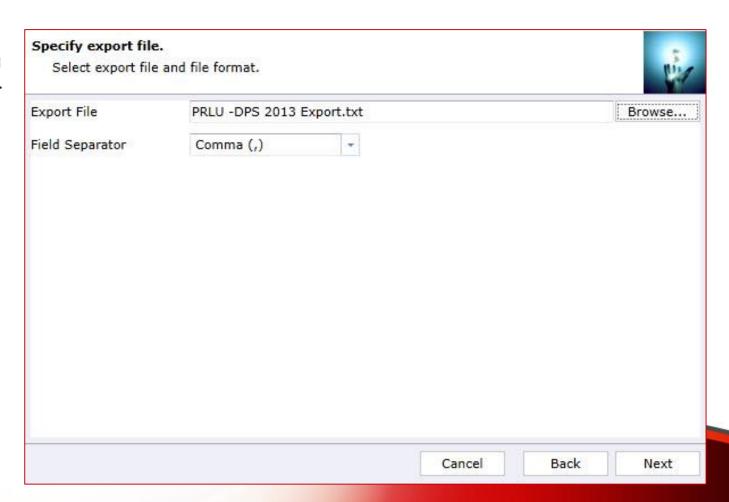

ds.

 Map source import file fields to CRM Entity fields.





### Input file validation.

Validate the input file.





### Review settings.

 Verify settings you have selected.

 Use "Back" button if you wish to make any changes





### Processing.

- Wizard will start processing.
- Use "Show Report" to see details in case there were any errors.





### **Completed the Price List Utilities Wizard.**

 If you want to run another wizard you can run Price List Utilities again.





# EXPORT PRICE LIST WIZARD



### Choose a wizard to complete.

 Let's see how to export existing price list items





### Specify export range.

 Select how you want to identify records to export (by Price List or by Product)





### **Specify export file.**

 Select location and format for the export file





### Review settings.

Verify the settings you have selected.

 Use "Back" button if you wish to make any changes.





### Processing.

- Wizard will start processing.
- Use "Show
   Report" to see
   details in case
   there were any
   errors.





### **Completed the Price List Utilities Wizard.**

 If you want to run another wizard you can run Price List Utilities again.





#### **Price List Utilities**

- With its intuitive wizard driven interface you will be able to:
  - add new price lists to multiple products
  - update pricing information globally (by percentage or fixed amount)
  - copy price lists from one product to multiple products
  - copy price lists from one price list to multiple pricelists
  - remove unwanted price list items
  - import or update price lists from a