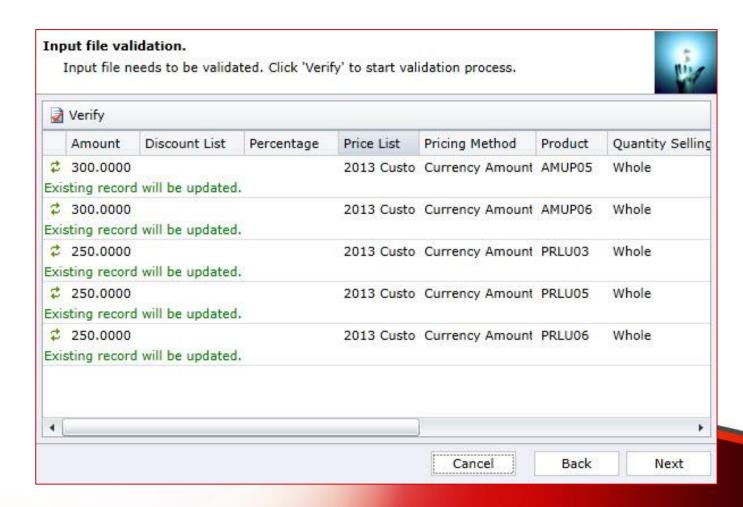

Back" button if you wish to make any changes.





#### Processing.

- Wizard will start processing.
- Use "Show
   Report" to see
   details in case
   there were any
   errors.





#### **Completed the Price List Utilities Wizard.**

 If you want to run another wizard you can run Price List Utilities again.





## IMPORT PRICE LIST WIZARD



### Choose a wizard to complete.

 Let's see how to import or update existing price list items





### **Review settings.**

 Verify the settings you have selected.

 Use "Back" button if you wish to make any changes.





### Select an input file.

 Select a file that contains price list items to import or update.





### Map fields.

 Map source import file fields to CRM Entity fields.





### Input file validation.

Validate the input file.





### Review settings.

 Verify settings you have selected.

 Use "Back" button if you wish to make any changes





### Processing.

- Wizard will start processing.
- Use "Show Report" to see details in case there were any errors.





### **Completed the Price List Utilities Wizard.**

 If you want to run another wizard you can run Price List Utilities again.





# EXPORT PRICE LIST WIZARD



### Choose a wizard to complete.

 Let's see how to export existing price list items





### Specify export range.

 Select how you want to identify records to export (by Price List or by Product)





### **Specify export file.**

 Select location and format for the export file





### Review settings.

Verify the settings you have selected.

 Use "Back" button if you wish to make any changes.