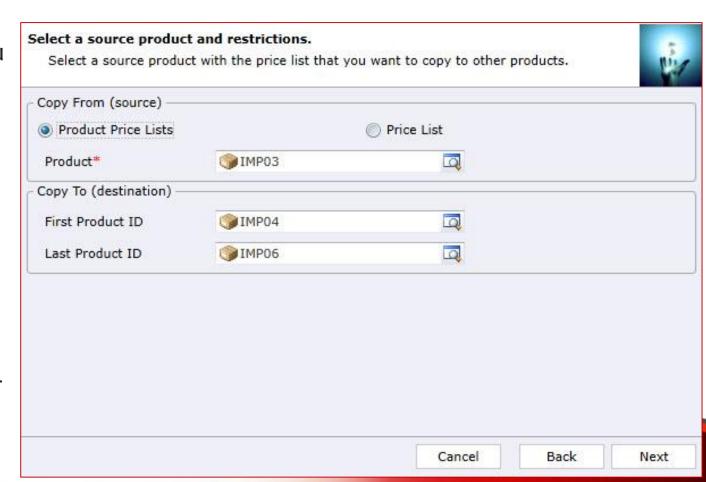

#### Select a source product and restrictions.

 Select how you want to copy information.

- You can copy price list items:
- from one Price List to another
- from oneProduct to other

#### Select a source product and restrictions.

- Select a source
  Price List.
- Specify
   products you
   want to copy
   price
   information to.