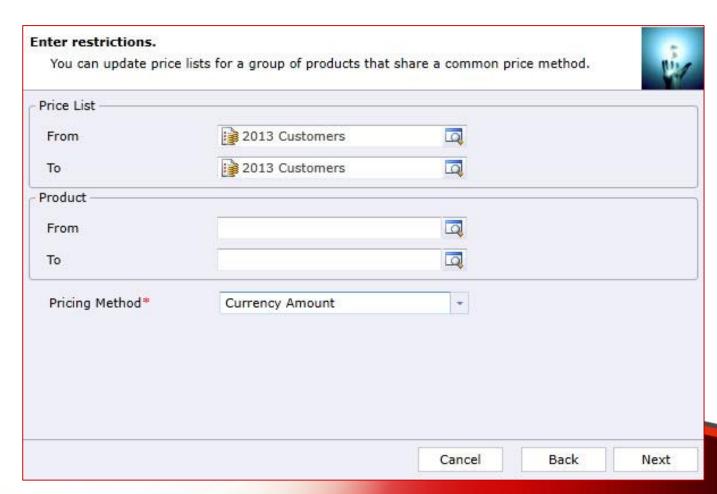

#### **Enter restrictions.**

- Enter
   restrictions to
   limit price list
   items that well
   be removed.
- Use Price List or Products as ranges.