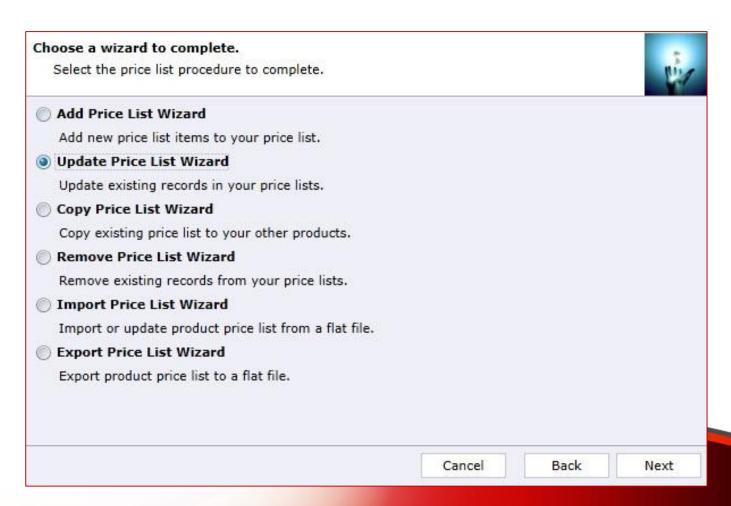

# UPDATE PRICE LIST WIZARD

## Choose a wizard to complete.

 Let's see how you can update existing records in your price list.