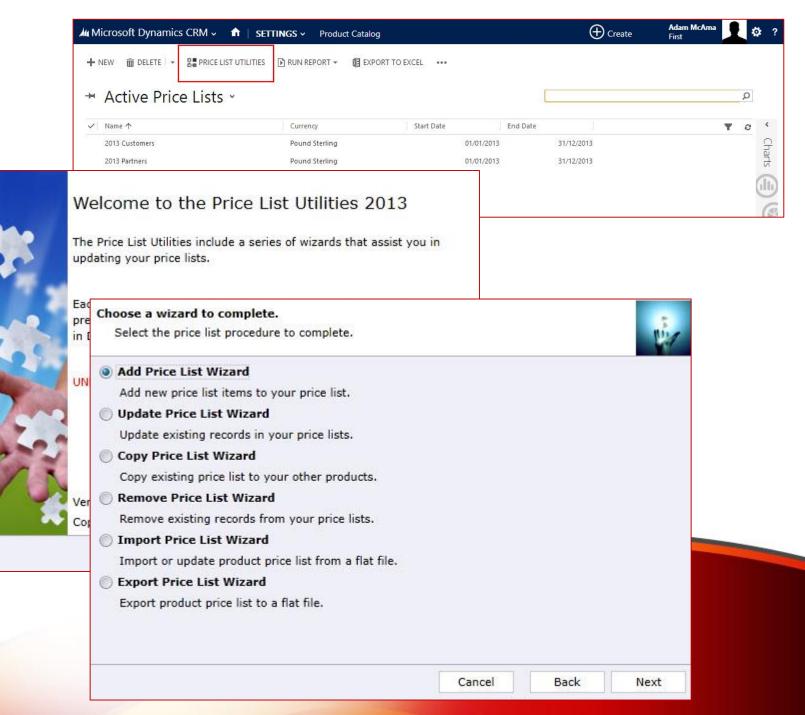

# **ADD PRICE LIST WIZARD**

#### Choose a wizard to complete.

- Select the price list procedure you wish to complete.
- Appropriate wizard will guide you through the procedure.