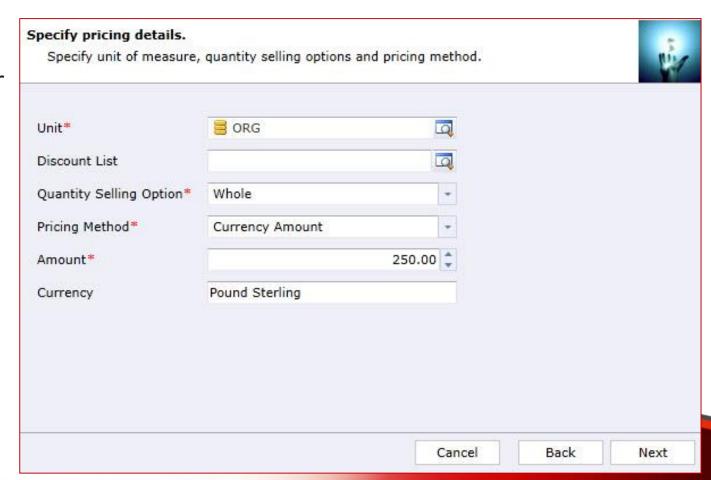

sts to multiple products
  - update pricing information globally (by percentage or fixed amount)
  - copy price lists from one product to multiple products
  - copy price lists from one price list to multiple pricelists
  - remove unwanted price list items
  - import or update price lists from a flat file
  - export price list to a file which can be used later as a source for import.



# **ADD PRICE LIST WIZARD**



#### Choose a wizard to complete.

- Select the price list procedure you wish to complete.
- Appropriate wizard will guide you through the procedure.





# **Select a price list and restrictions.**

 Select a price list you wish to update by adding new price list items.
 Specify product range.





# **Specify pricing details.**

 Specify information for new price list item





# **Specify rounding details.**

- Specify rounding details.
- This screen is not available if you have specified Currency Amount as a Pricing Method.





#### Preview the records to be added.

Preview the records to be processed.





#### Review settings.

- Verify the settings you have selected.
- Use "Back" button if you wish to make any changes.





#### Processing.

- Wizard will start processing.
- Use "Show Report" to see details in case there were any errors.





#### **Completed the Price List Utilities Wizard.**

 If you want to run another wizard you can run Price List Utilities again.





# UPDATE PRICE LIST WIZARD



## Choose a wizard to complete.

 Let's see how you can update existing records in your price list.





#### **Enter restrictions.**

- You can update p