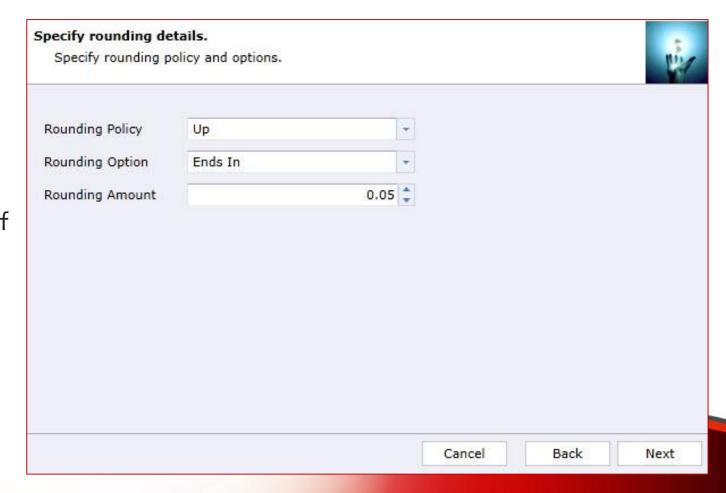

# **Specify rounding details.**

- Specify rounding details.
- This screen is not available if you have specified Currency Amount as a Pricing Method.