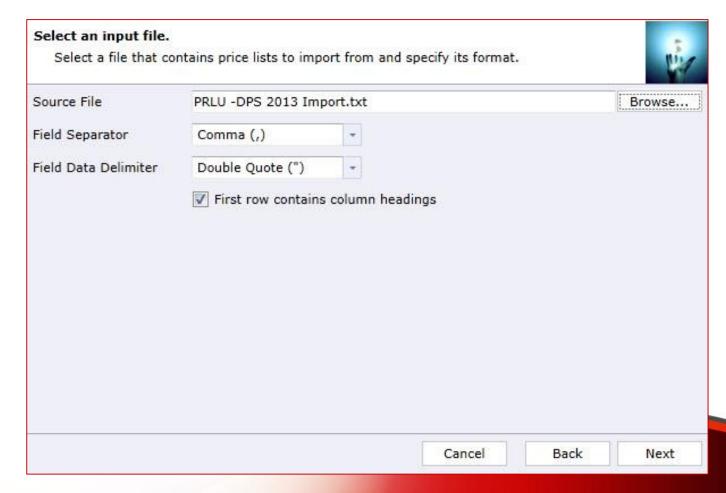

### Select an input file.

 Select a file that contains price list items to import or update.