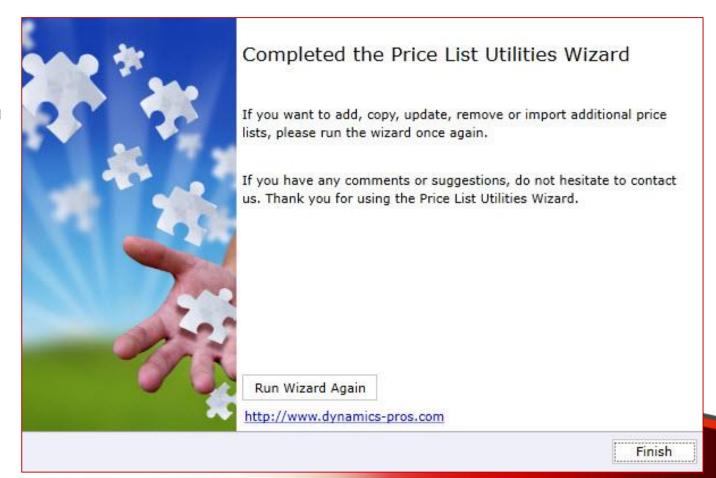

### **Completed the Price List Utilities Wizard.**

 If you want to run another wizard you can run Price List Utilities again.