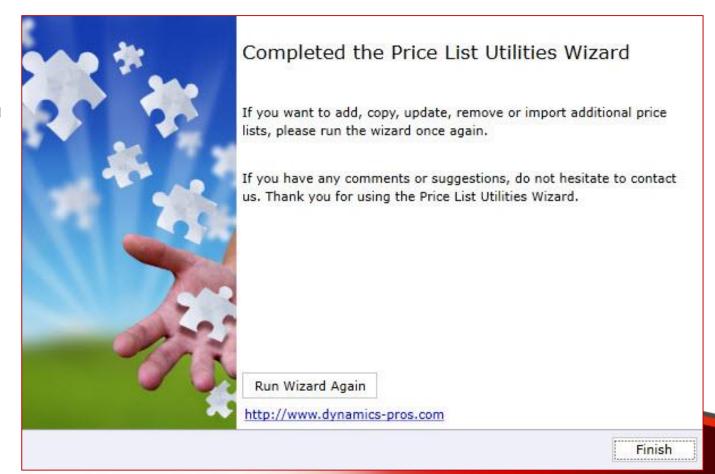

#### **Completed the Price List Utilities Wizard.**

 If you want to run another wizard you can run Price List Utilities again.