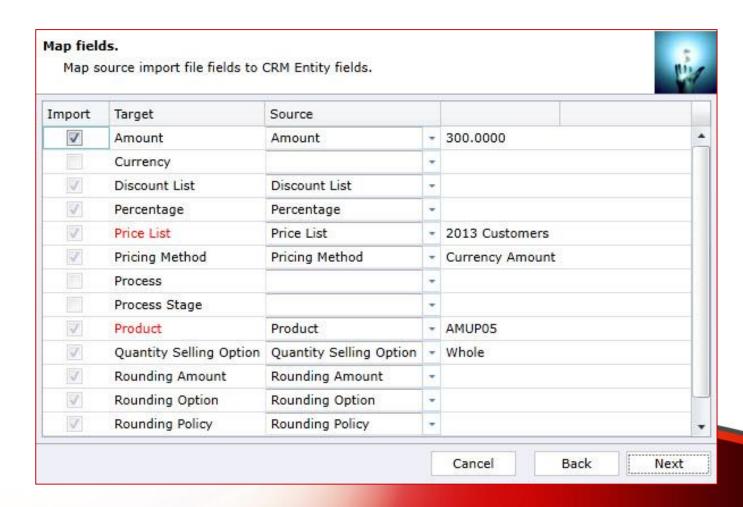

ttings.**

 Verify the settings you have selected.

 Use "Back" button if you wish to make any changes.





#### Processing.

- Wizard will start processing.
- Use "Show
   Report" to see
   details in case
   there were any
   errors.





#### **Completed the Price List Utilities Wizard.**

 If you want to run another wizard you can run Price List Utilities again.





## IMPORT PRICE LIST WIZARD



### Choose a wizard to complete.

 Let's see how to import or update existing price list items





### **Review settings.**

 Verify the settings you have selected.

 Use "Back" button if you wish to make any changes.





### Select an input file.

 Select a file that contains price list items to import or update.





### Map fields.

 Map source import file fields to CRM Entity fields.





### Input file validation.

Validate the input file.





### Review settings.

 Verify settings you have selected.

 Use "Back" button if you wish to make any changes





### Processing.

- Wizard will start processing.
- Use "Show Report" to see details in case there were any errors.





### **Completed the Price List Utilities Wizard.**

 If you want to run another wizard you can run Price List Utilities again.





# EXPORT PRICE LIST WIZARD



### Choose a wizard to complete.

 Let's see how to export existing price list items





### Specify export range.

 Select how you want to identify records to export (by Price List or by Product)





### **Specify export file.**

 Select location and format for the export file





### Review settings.

Verify the settings you have sele