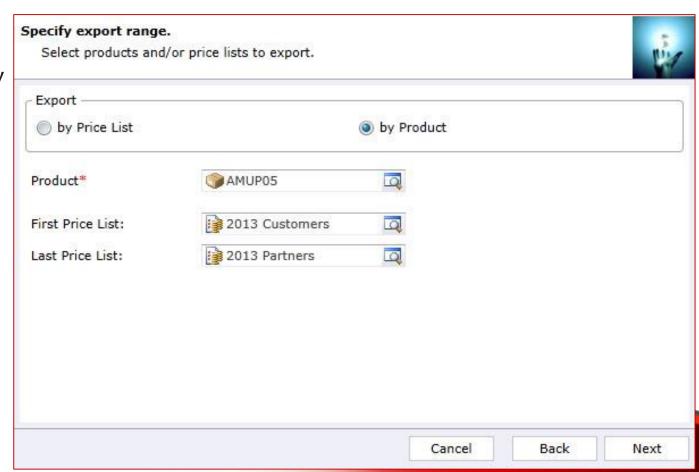

### Specify export range.

 Select how you want to identify records to export (by Price List or by Product)