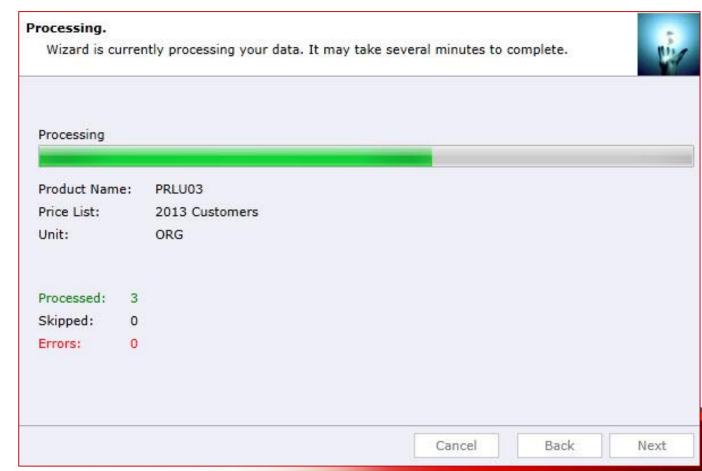

#### Processing.

- Wizard will start processing.
- Use "Show
   Report" to see
   details in case
   there were any
   errors.