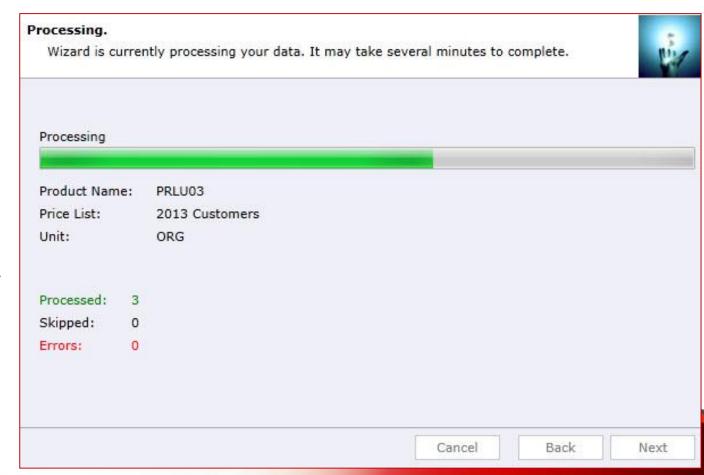

#### Processing.

- Wizard will start processing.
- Use "Show Report" to see details in case there were any errors.