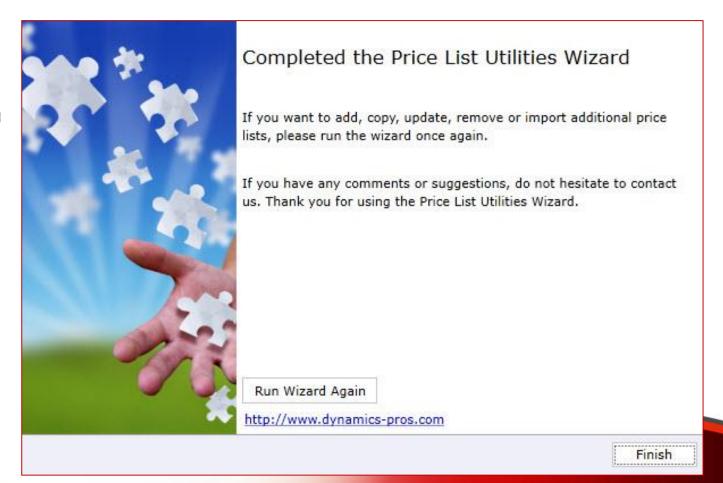

#### **Completed the Price List Utilities Wizard.**

 If you want to run another wizard you can run Price List Utilities again.