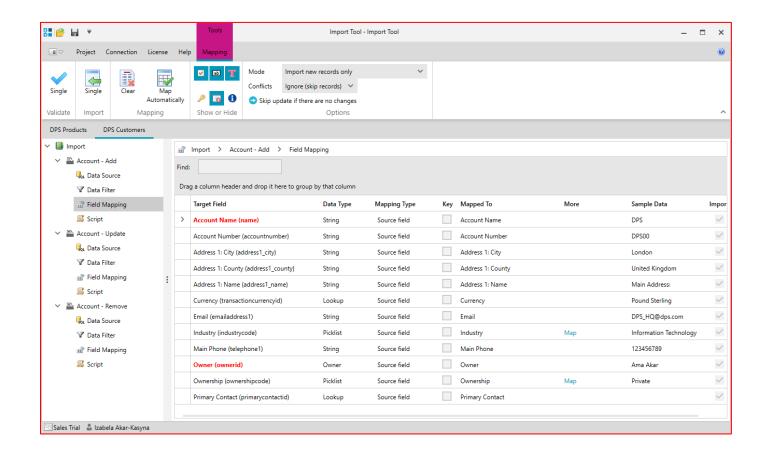

## **Import Tool**

With the Import Tool you can:

- Import data from various sources:
  - ✓ SQL Server
  - ✓ Microsoft Excel
  - ✓ Text files (csv, txt, xml)
  - ✓ Any ODBC data provider
  - ✓ Email mailbox using POP3 or IMAP protocol.
- Save import project containing mapping schema, use functions to transform the input data, create custom scripts and much more.
- Use different import modes: import new records, update existing records, perform both at the same time, delete unwanted records or change record status (for example activate, deactivate, etc.).
- Import data into custom entities and fields.
- Run import process from a command line which can be used to automate or schedule the import process.