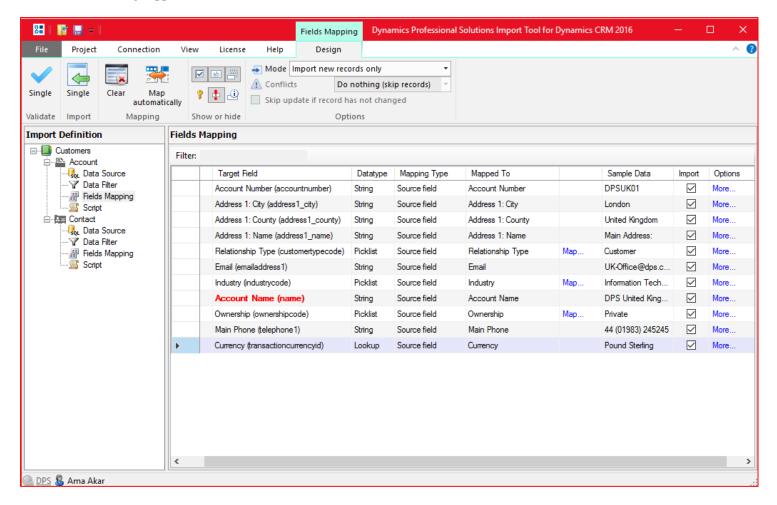

## **Import Tool**

With the Import Tool you can:

- Import data from different sources:
  - ✓ SQL Server
  - ✓ Microsoft Excel
  - ✓ Text files (csv, txt, xml)
  - ✓ Any ODBC data provider
  - ✓ Email mailbox using POP3 or IMAP protocol
  - ✓ Or you can develop your own data source plugin.
- Save import project containing mapping schema, use functions to transform the input data, create custom scripts and much more.
- Use different import modes: import new records, update existing records, perform both at the same time, delete unwanted records or change record status (for example activate, deactivate, etc.).
- Import data into custom entities and fields.
- Run import process from a command line which can be used to automate or schedule the import process.