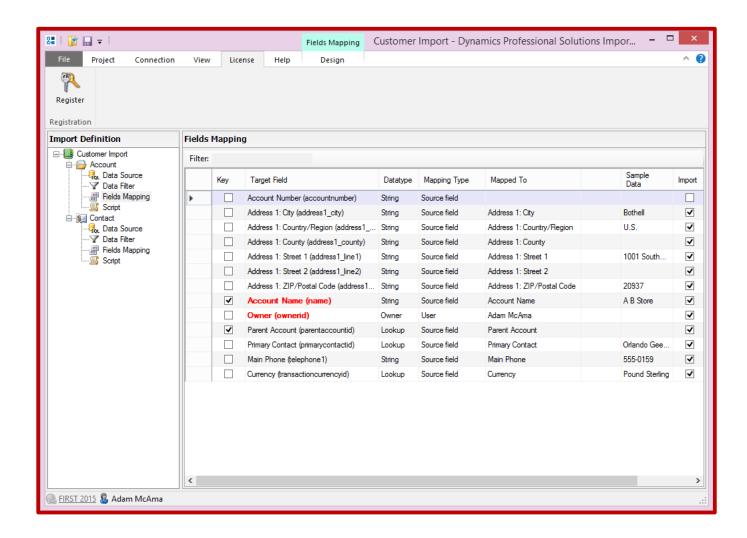

## With the Import Tool you can:

- Import data from different sources:
  - ✓ SQL Server
  - ✓ Microsoft Excel
  - ✓ Text files (csv, txt, xml)
  - ✓ Any ODBC data provider
  - ✓ Email mailbox using POP3 or IMAP protocol
  - ✓ Or you can develop your own data source plugin.
- Save import project containing mapping schema, use functions to transform the input data, create custom scripts and much more.
- Use different import modes: import new records, update existing records, perform both at the same time, delete unwanted records or change record status (for example activate, deactivate, etc.).
- Import data into custom entities and fields.
- Run import process from a command line which can be used to automate or schedule the import process.