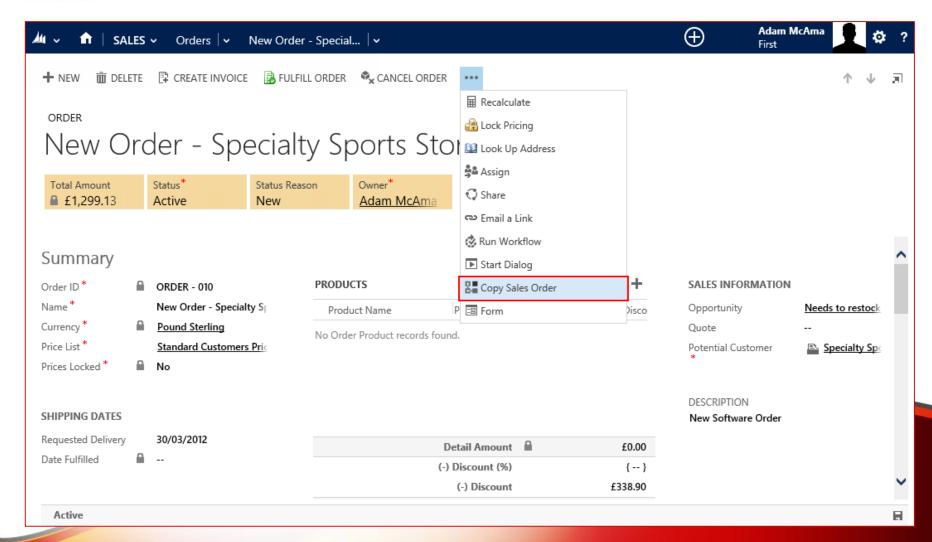

# Select source Sales Order from a list view and Use" Copy Sales Order" button.

Select Customer and specify information you want to copy to a new transaction.