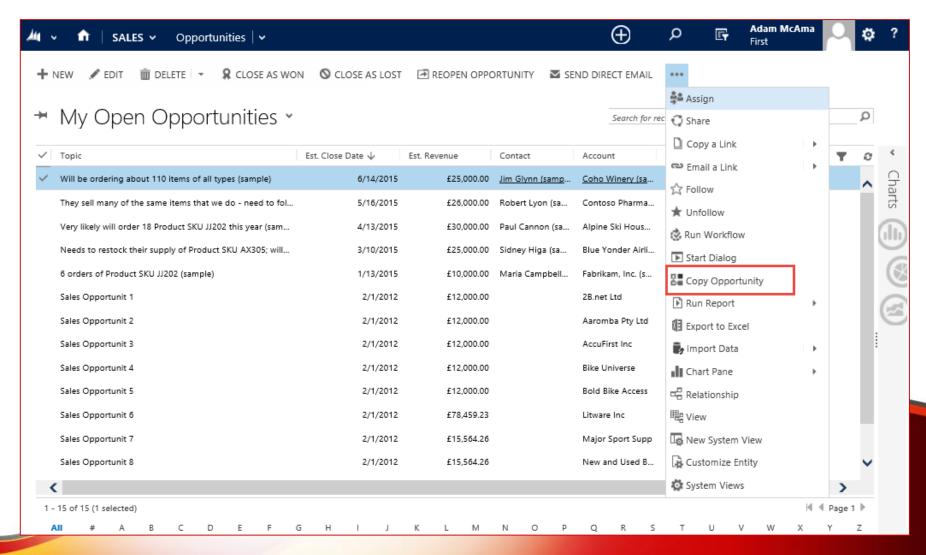

# Select source Opportunity from a list view and Use" Copy Opportunity" button

Select Customer and specify information you want to copy to a new transaction.