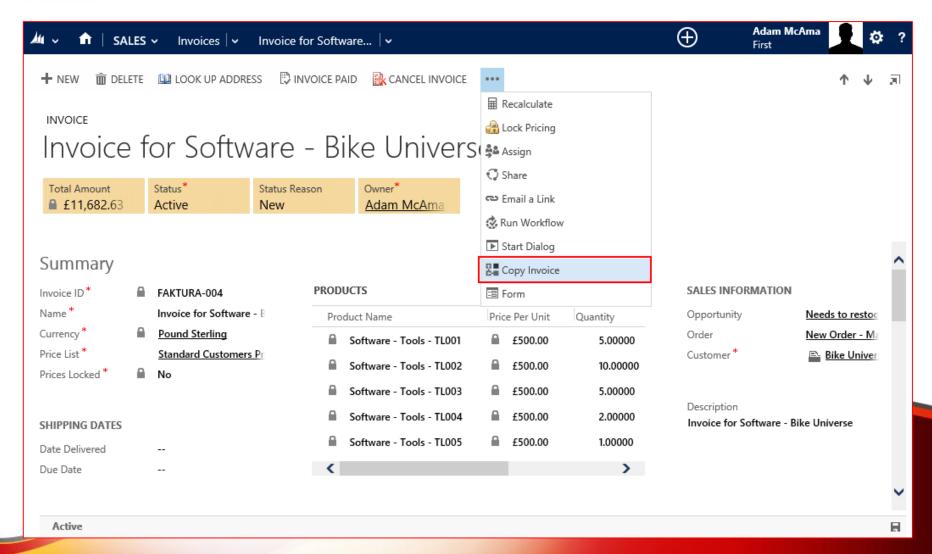

## **COPY INVOICE**

## Select source Invoice from a list view and Use" Copy Invoice" button.

Select Customer and specify information you want to copy to a new transaction.