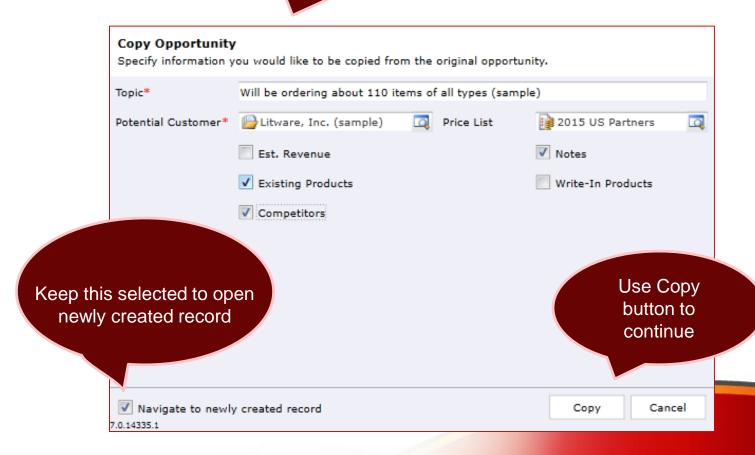

# Select source Opportunity from a list view and Use" Copy Opportunity" button

Select Customer and specify information you want to copy to a new transaction.