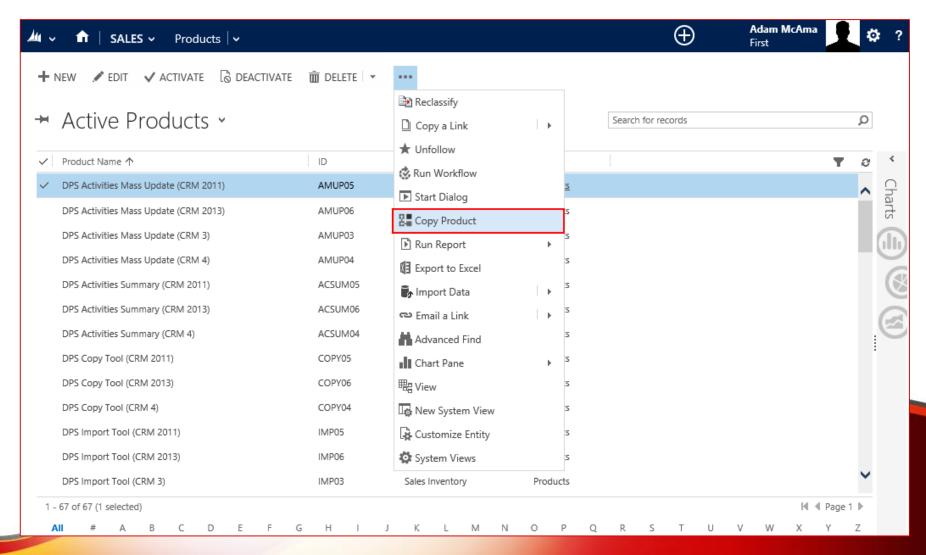

### **COPY PRODUCT**

## Select source Product from a list view and Use" Copy Product" button.

Specify information you want to copy to a new product.

|                                                                                      | Product<br>informa | t<br>tion you would like to be copied | from | the original prod | luct.           |                                   |
|--------------------------------------------------------------------------------------|--------------------|---------------------------------------|------|-------------------|-----------------|-----------------------------------|
| ID*                                                                                  |                    |                                       |      |                   |                 |                                   |
| Name*                                                                                |                    | DPS Import Tool (CRM 2011)            |      |                   |                 |                                   |
| Unit Gro                                                                             | oup*               | <b>™</b> ORG                          | Q    | Default Unit*     | <b>■</b> ORG    | Q                                 |
| Currenc                                                                              | у                  | Pound Sterling                        | Q    | Product Type*     | Sales Inventory | ~                                 |
|                                                                                      |                    | Kit Products                          |      |                   | Substitutes     |                                   |
|                                                                                      |                    | Price List Items                      |      |                   | Cost Informat   | ion                               |
| Keep this selected to open newly created record  Open newly  Open newly  5.0.13276.1 |                    | Sales Literature                      |      |                   | Competitors     |                                   |
|                                                                                      |                    | Description                           |      |                   |                 | Use Copy<br>button to<br>continue |
|                                                                                      |                    | created record                        |      |                   | Сору            | Cancel                            |