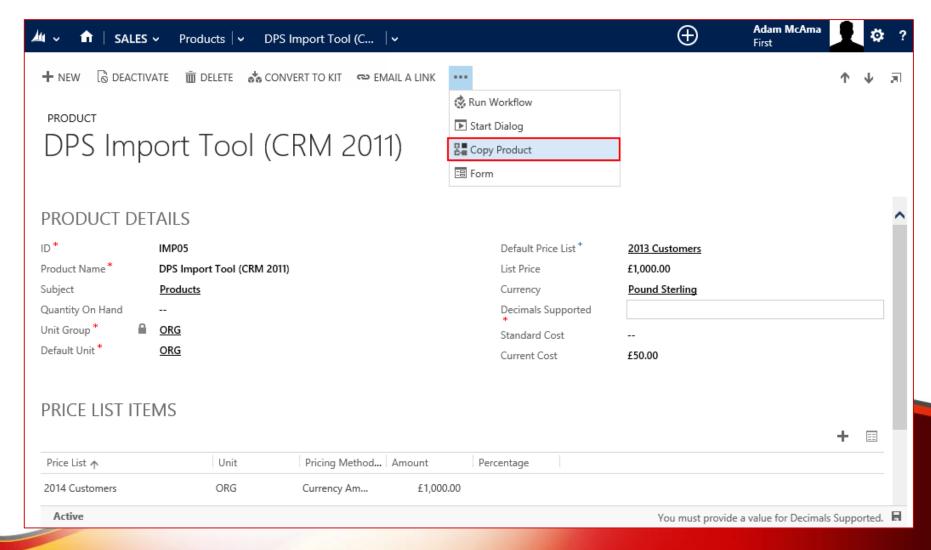

### **COPY PRODUCT**

## Select source Product from a list view and Use" Copy Product" button.

Specify information you want to copy to a new product.

|                                                                                      | Product<br>informa | t<br>tion you would like to be copied | from | the original prod | luct.           |                                   |
|--------------------------------------------------------------------------------------|--------------------|---------------------------------------|------|-------------------|-----------------|-----------------------------------|
| ID*                                                                                  |                    |                                       |      |                   |                 |                                   |
| Name*                                                                                |                    | DPS Import Tool (CRM 2011)            |      |                   |                 |                                   |
| Unit Gro                                                                             | oup*               | <b>™</b> ORG                          | Q    | Default Unit*     | <b>■</b> ORG    | Q                                 |
| Currenc                                                                              | у                  | Pound Sterling                        | Q    | Product Type*     | Sales Inventory | ~                                 |
|                                                                                      |                    | Kit Products                          |      |                   | Substitutes     |                                   |
|                                                                                      |                    | Price List Items                      |      |                   | Cost Informat   | ion                               |
| Keep this selected to open newly created record  Open newly  Open newly  5.0.13276.1 |                    | Sales Literature                      |      |                   | Competitors     |                                   |
|                                                                                      |                    | Description                           |      |                   |                 | Use Copy<br>button to<br>continue |
|                                                                                      |                    | created record                        |      |                   | Сору            | Cancel                            |