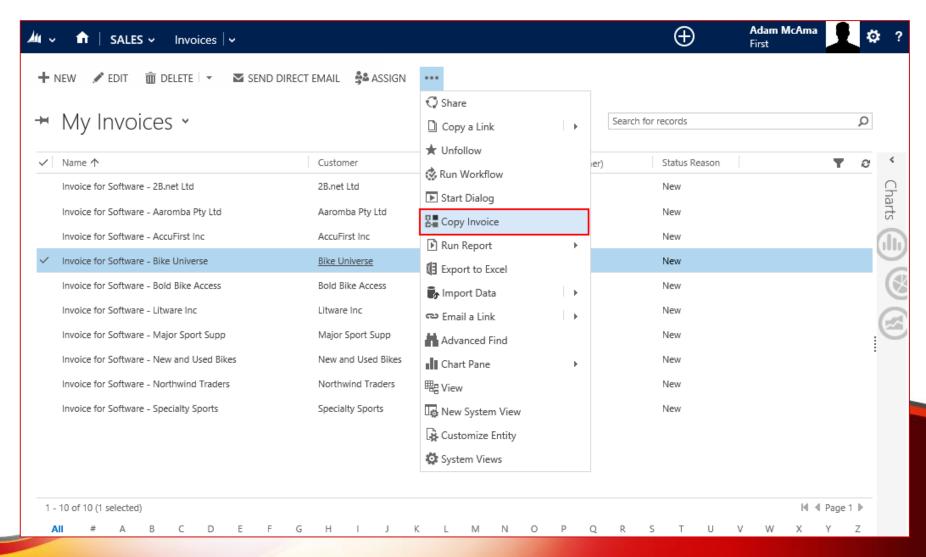

## **COPY INVOICE**

## Select source Invoice from a list view and Use" Copy Invoice" button.

Select Customer and specify information you want to copy to a new transaction.