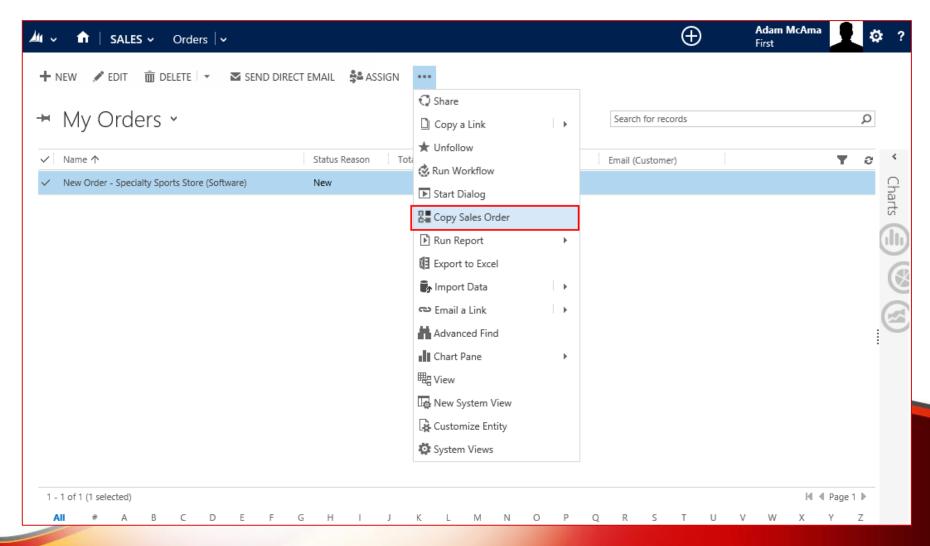

# Select source Sales Order from a list view and Use" Copy Sales Order" button.

Select Customer and specify information you want to copy to a new transaction.