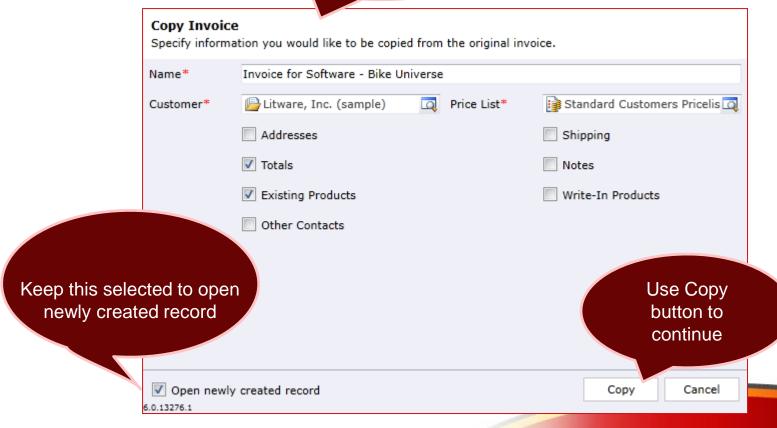

## **COPY INVOICE**

## Select source Invoice from a list view and Use" Copy Invoice" button.

Select Customer and specify information you want to copy to a new transaction.