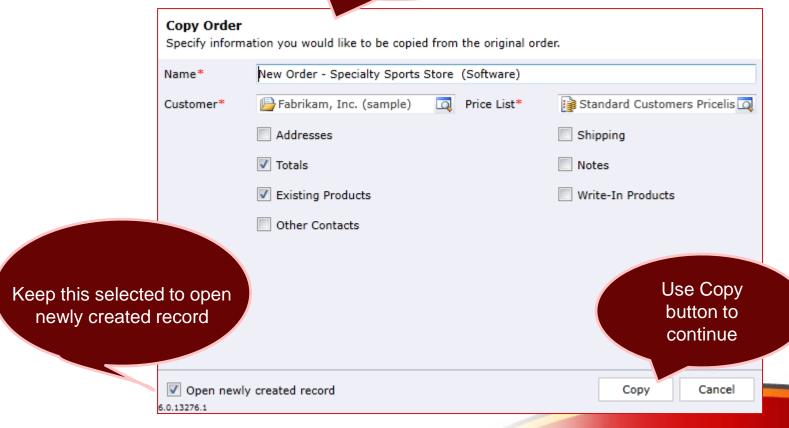

### **COPY ORDER**

# Select source Sales Order from a list view and Use" Copy Sales Order" button.

Select Customer and specify information you want to copy to a new transaction.