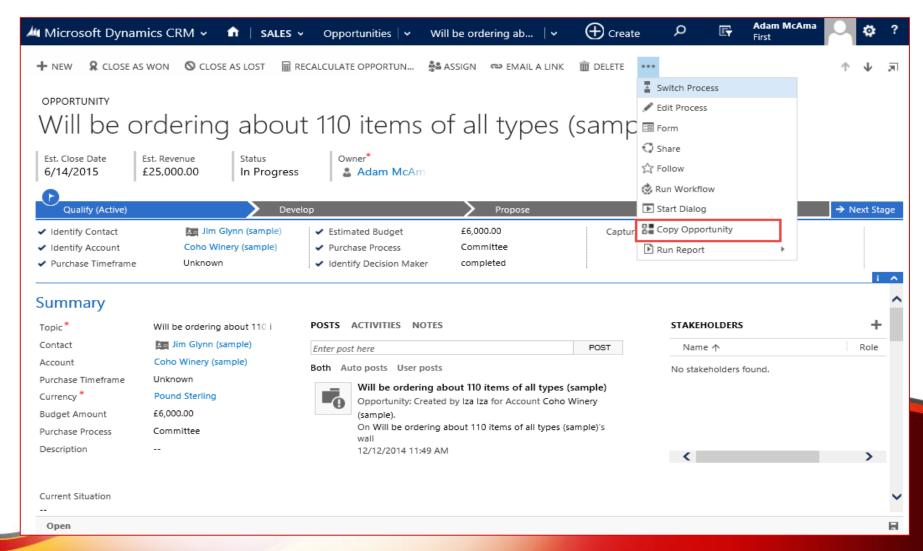

# Select source Opportunity from a list view and Use" Copy Opportunity" button

Select Customer and specify information you want to copy to a new transaction.