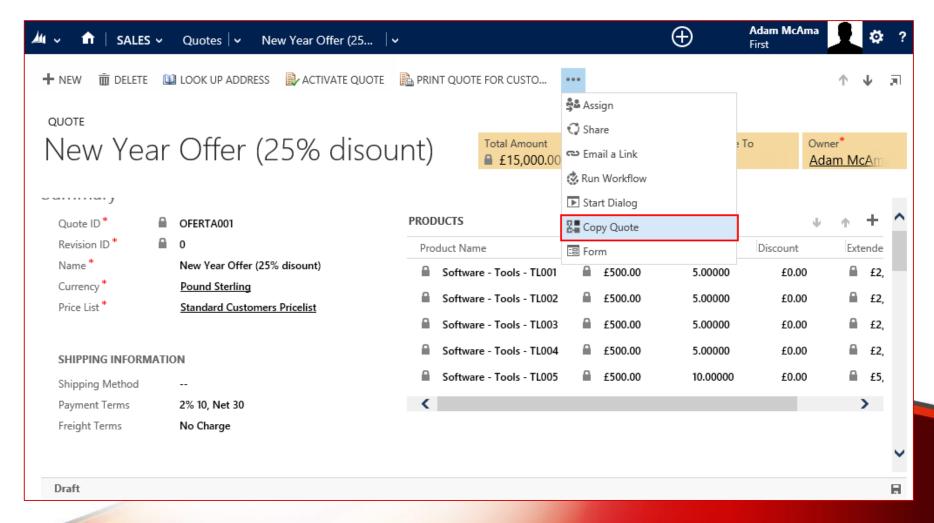

## **COPY QUOTE**

Select source Quote from a list view and Use" Copy Quote" button.

Select Customer and specify information you want to copy to a new transaction.