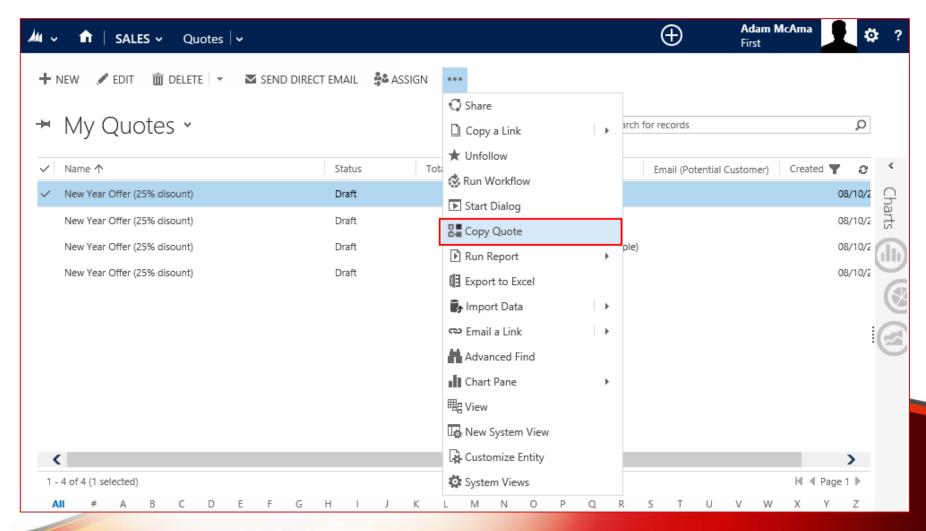

## **COPY QUOTE**

Select source Quote from a list view and Use" Copy Quote" button.

Select Customer and specify information you want to copy to a new transaction.