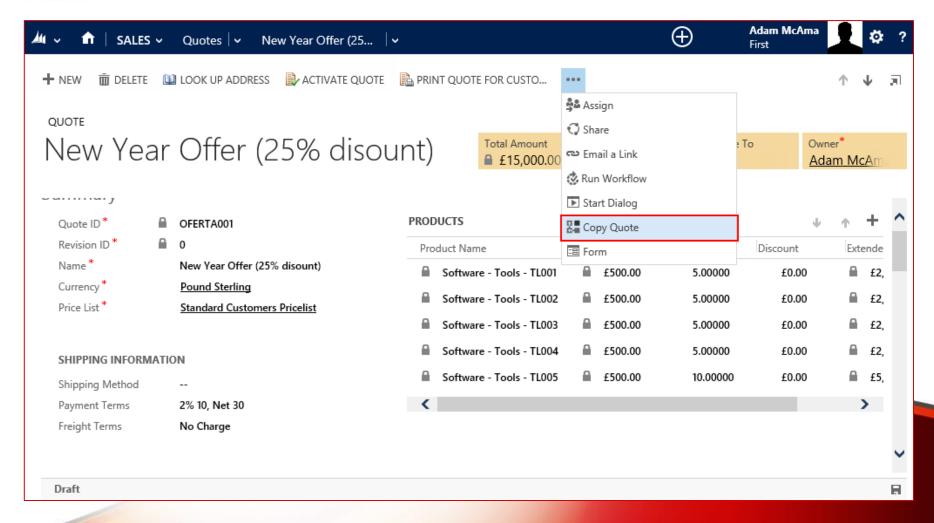

## **COPY QUOTE**

# Select source Quote from a list view and Use" Copy Quote" button.

Select Customer and specify information you want to copy to a new transaction.