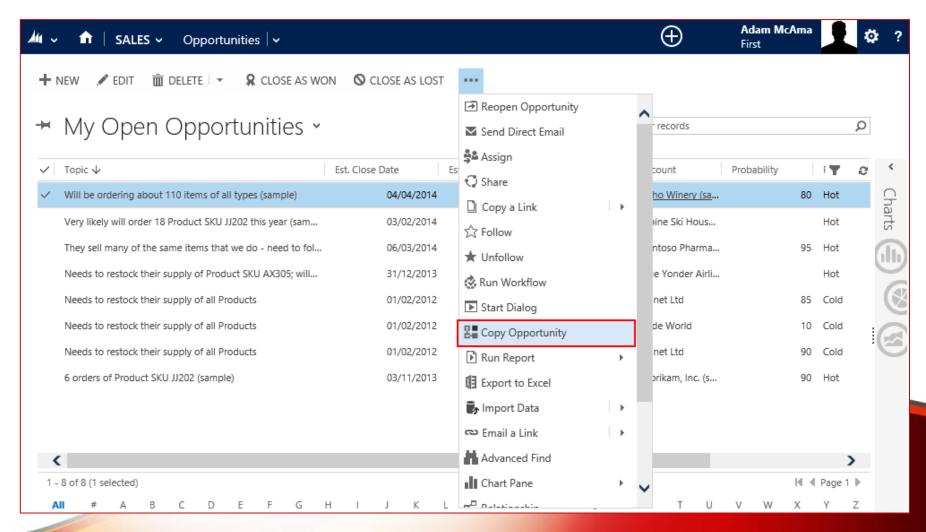

# Select source Opportunity from a list view and Use" Copy Opportunity" button

Select Customer and specify information you want to copy to a new transaction.