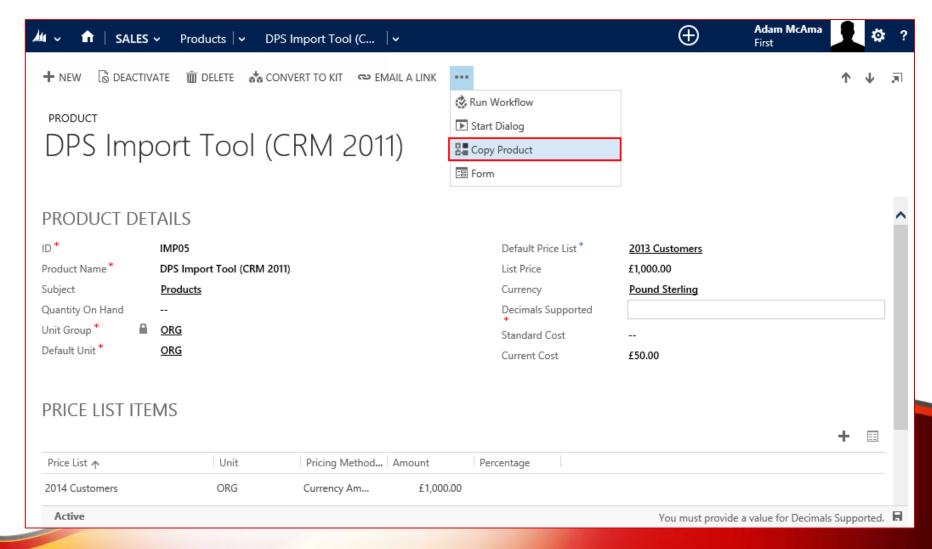

## **COPY PRODUCT**

## Select source Product from a list view and Use" Copy Product" button.

Specify information you want to copy to a new product.

| <u> </u>                                      |                                                                                         |                            |   |               |                 |                                   |
|-----------------------------------------------|-----------------------------------------------------------------------------------------|----------------------------|---|---------------|-----------------|-----------------------------------|
|                                               | Copy Product Specify information you would like to be copied from the original product. |                            |   |               |                 |                                   |
|                                               | ID*                                                                                     |                            |   |               |                 |                                   |
|                                               | Name*                                                                                   | DPS Import Tool (CRM 2011) |   |               |                 |                                   |
|                                               | Unit Group*                                                                             | <b>%</b> ORG               | ٩ | Default Unit* | ORG             | Q                                 |
|                                               | Currency                                                                                | Pound Sterling             | Q | Product Type* | Sales Inventory | -                                 |
|                                               |                                                                                         | Kit Products               |   |               | Substitutes     |                                   |
|                                               |                                                                                         | Price List Items           |   |               | Cost Informat   | ion                               |
|                                               |                                                                                         | Sales Literature           |   |               | Competitors     |                                   |
| eep this selected to pen newly created record |                                                                                         | Description                |   |               |                 | Use Copy<br>button to<br>continue |
|                                               | Open newly<br>5.0.13276.1                                                               | created record             |   |               | Сору            | Cancel                            |