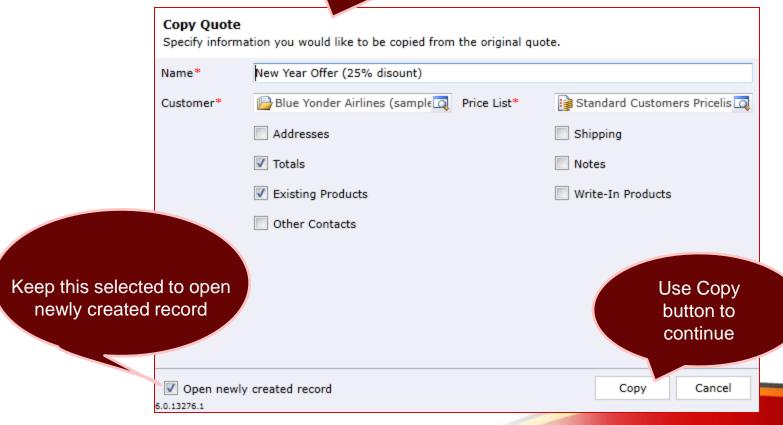

## **COPY QUOTE**

# Select source Quote from a list view and Use" Copy Quote" button.

Select Customer and specify information you want to copy to a new transaction.