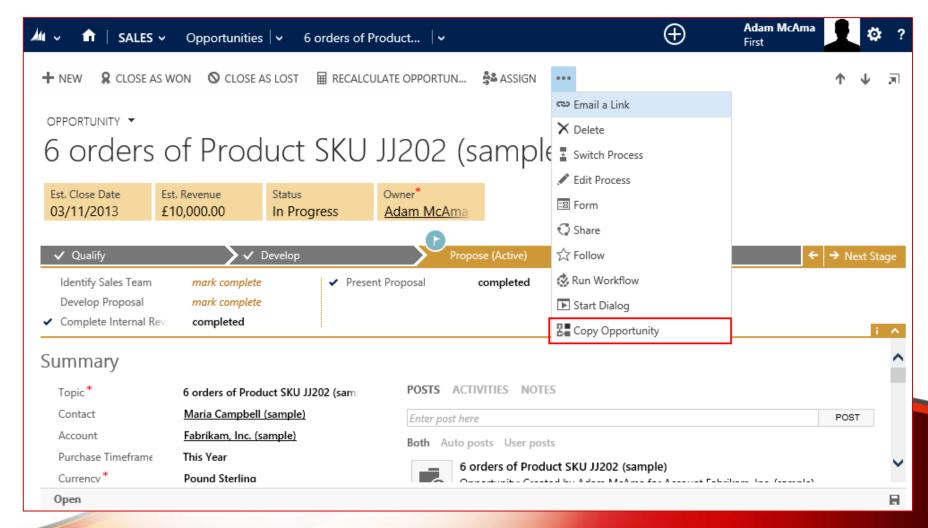

# Select source Opportunity from a list view and Use" Copy Opportunity" button

Select Customer and specify information you want to copy to a new transaction.