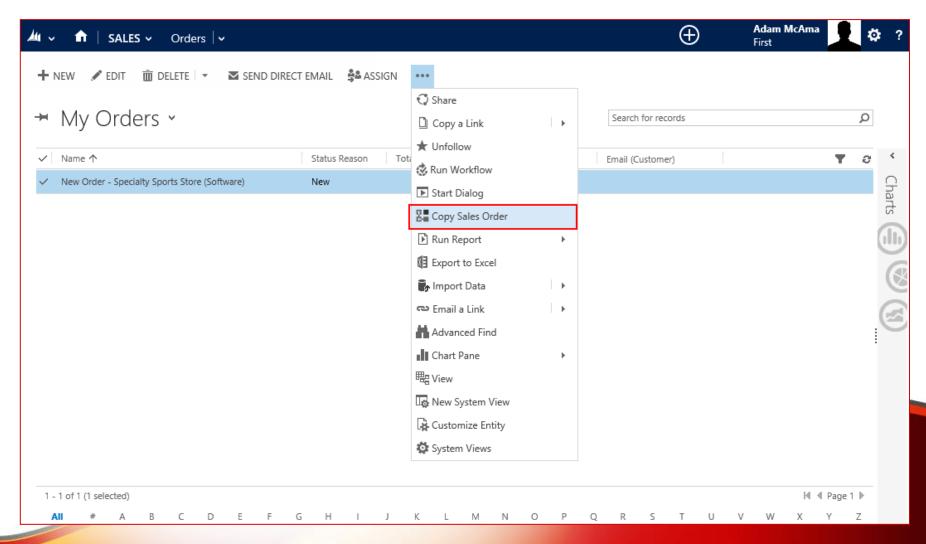

## **COPY ORDER**

# Select source Sales Order from a list view and Use" Copy Sales Order" button.

Select Customer and specify information you want to copy to a new transaction.