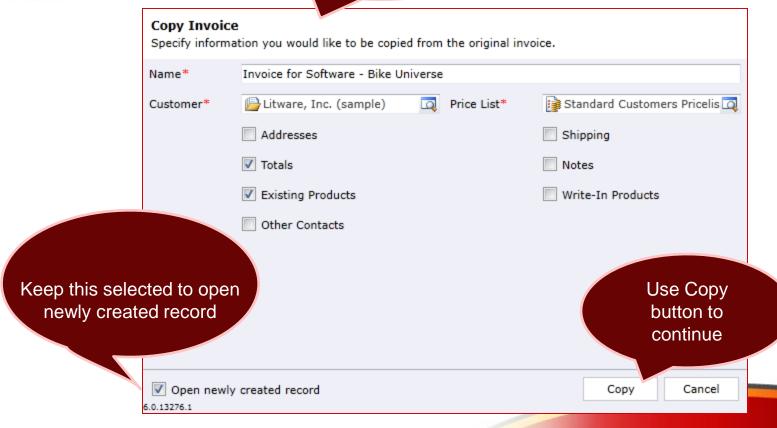

## **COPY PRODUCT**

## Select source Product from a list view and Use" Copy Product" button.

Specify information you want to copy to a new product.

| <u> </u>                                      |                                                                                         |                            |   |               |                 |                                   |
|-----------------------------------------------|-----------------------------------------------------------------------------------------|----------------------------|---|---------------|-----------------|-----------------------------------|
|                                               | Copy Product Specify information you would like to be copied from the original product. |                            |   |               |                 |                                   |
|                                               | ID*                                                                                     |                            |   |               |                 |                                   |
|                                               | Name*                                                                                   | DPS Import Tool (CRM 2011) |   |               |                 |                                   |
|                                               | Unit Group*                                                                             | <b>%</b> ORG               | ٩ | Default Unit* | ORG             | Q                                 |
|                                               | Currency                                                                                | Pound Sterling             | Q | Product Type* | Sales Inventory | -                                 |
|                                               |                                                                                         | Kit Products               |   |               | Substitutes     |                                   |
|                                               |                                                                                         | Price List Items           |   |               | Cost Informat   | ion                               |
|                                               |                                                                                         | Sales Literature           |   |               | Competitors     |                                   |
| eep this selected to pen newly created record |                                                                                         | Description                |   |               |                 | Use Copy<br>button to<br>continue |
|                                               | Open newly<br>5.0.13276.1                                                               | created record             |   |               | Сору            | Cancel                            |