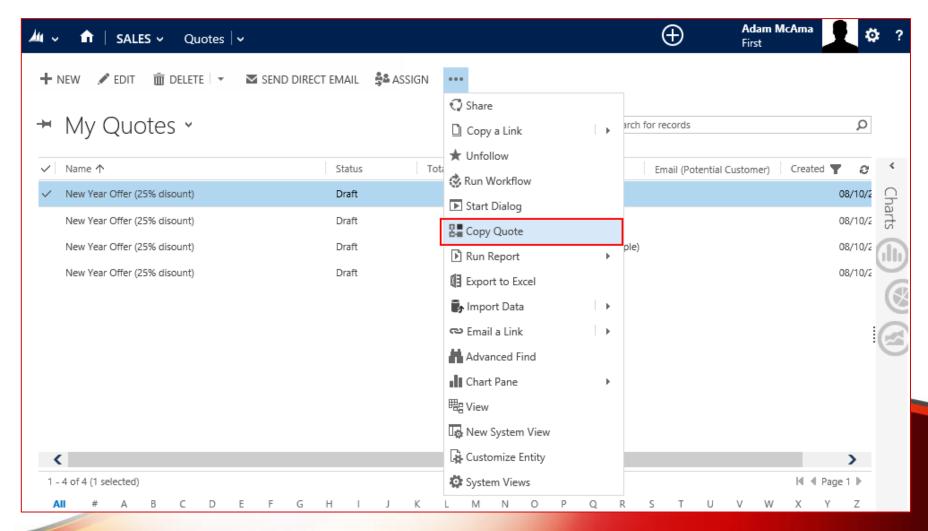

## **COPY QUOTE**

# Select source Quote from a list view and Use" Copy Quote" button.

Select Customer and specify information you want to copy to a new transaction.