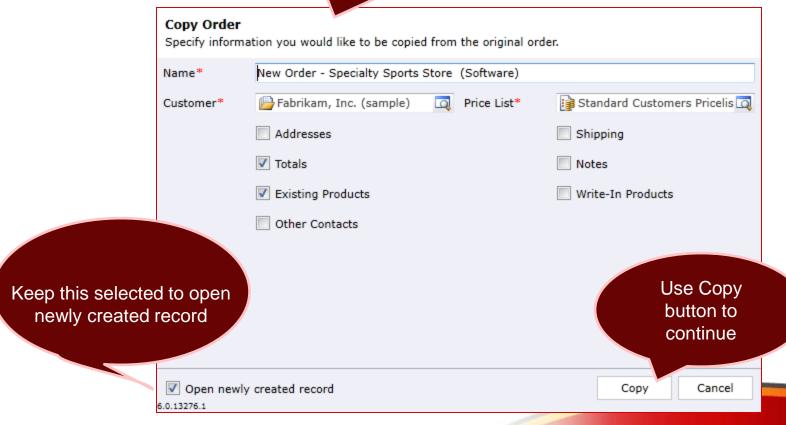

## **COPY ORDER**

# Select source Sales Order from a list view and Use" Copy Sales Order" button.

Select Customer and specify information you want to copy to a new transaction.