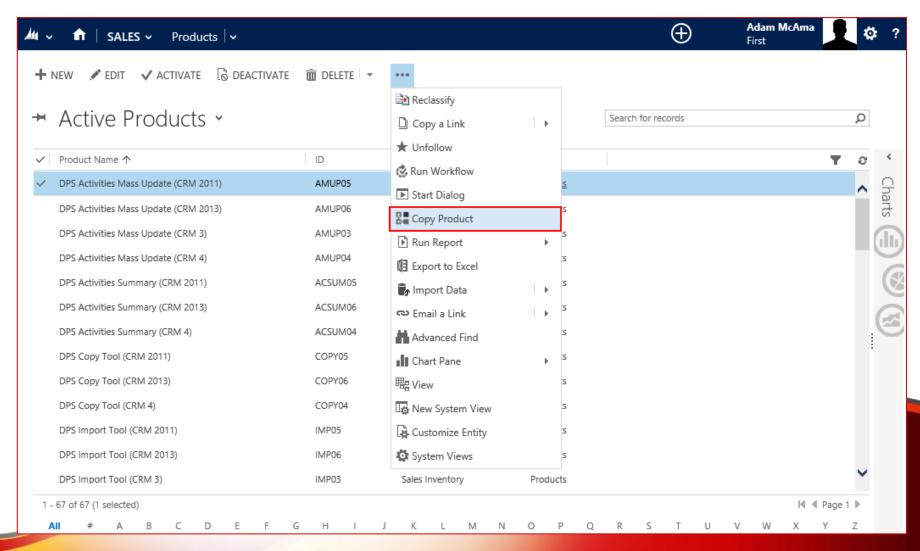

## **COPY PRODUCT**

## Select source Product from a list view and Use" Copy Product" button.

Specify information you want to copy to a new product.

| <u> </u>                                      |                                                                                         |                            |   |               |                 |                                   |
|-----------------------------------------------|-----------------------------------------------------------------------------------------|----------------------------|---|---------------|-----------------|-----------------------------------|
|                                               | Copy Product Specify information you would like to be copied from the original product. |                            |   |               |                 |                                   |
|                                               | ID*                                                                                     |                            |   |               |                 |                                   |
|                                               | Name*                                                                                   | DPS Import Tool (CRM 2011) |   |               |                 |                                   |
|                                               | Unit Group*                                                                             | <b>%</b> ORG               | ٩ | Default Unit* | ORG             | Q                                 |
|                                               | Currency                                                                                | Pound Sterling             | Q | Product Type* | Sales Inventory | -                                 |
|                                               |                                                                                         | Kit Products               |   |               | Substitutes     |                                   |
|                                               |                                                                                         | Price List Items           |   |               | Cost Informat   | ion                               |
|                                               |                                                                                         | Sales Literature           |   |               | Competitors     |                                   |
| eep this selected to pen newly created record |                                                                                         | Description                |   |               |                 | Use Copy<br>button to<br>continue |
|                                               | Open newly<br>5.0.13276.1                                                               | created record             |   |               | Сору            | Cancel                            |