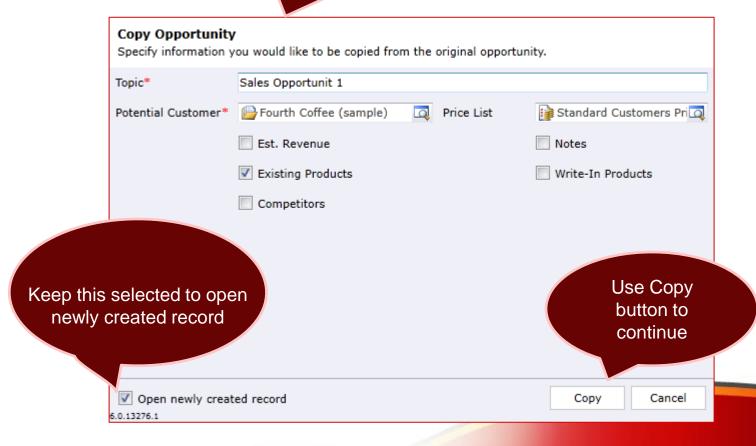

# Select source Opportunity from a list view and Use" Copy Opportunity" button

Select Customer and specify information you want to copy to a new transaction.