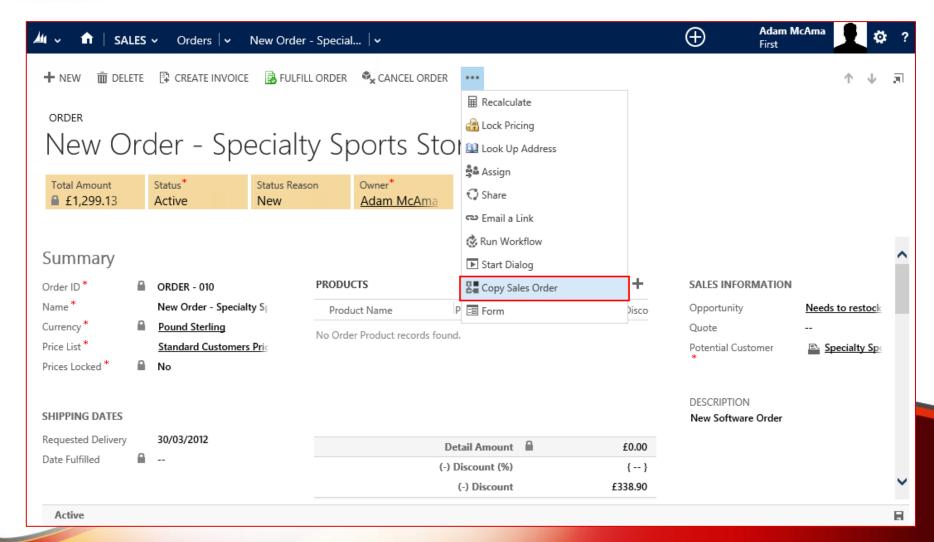

## **COPY ORDER**

# Select source Sales Order from a list view and Use" Copy Sales Order" button.

Select Customer and specify information you want to copy to a new transaction.