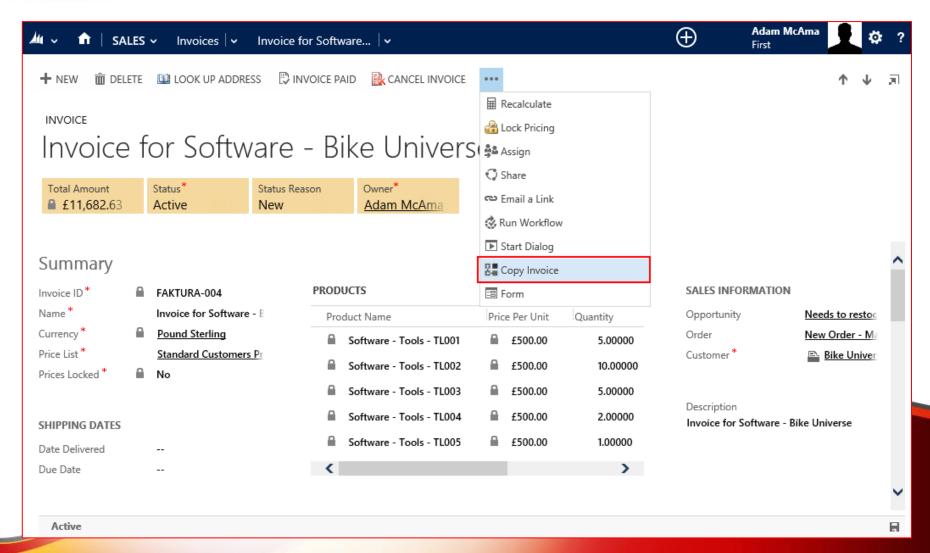

## **COPY INVOICE**

## Select source Invoice from a list view and Use" Copy Invoice" button.

Select Customer and specify information you want to copy to a new transaction.