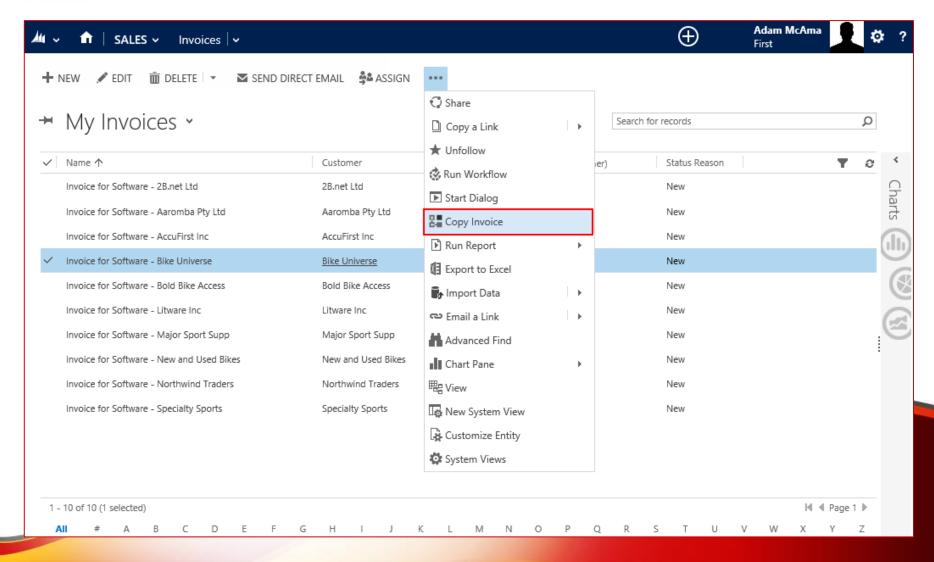

## **COPY INVOICE**

## Select source Invoice from a list view and Use" Copy Invoice" button.

Select Customer and specify information you want to copy to a new transaction.